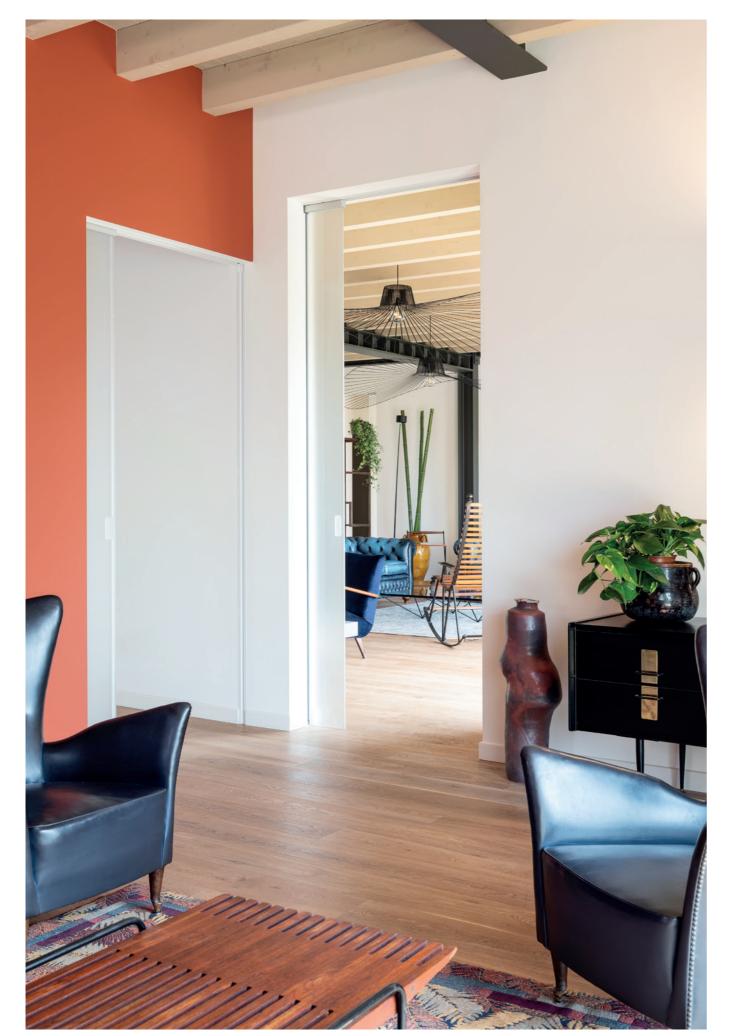

# HOUSE FRIDA

#### PROJECT

Renovation of a 1920s house in the centre of Milan

#### ARCHITECT

Deon Studio

#### LOCATION

Milan (Italy)

#### YEAR

2018

#### **PRODUCTS**

ECLISSE SYNTESIS LINE ECLISSE SYNTESIS LINE ESTENSIONE ECLISSE SYNTESIS LINE BATTENTE

ECLISSE - **16** -

ECLISSE - 18 - ECLISSE - 19 -

black family cat, this renovation project joined and remodeled completely two of the four residential units of a 1920 house. The aim was to recover the historical building and give it a second life, combining its Liberty soul, still explicit on the external façades, to a modern concept of the interiors. To match the contemporary and minimalist style of the interiors, the design studio made use of the products from ECLISSE Syntesis Collection, the ideal solution