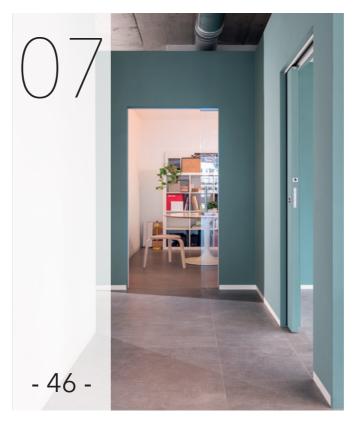

## nZEB DESIGN OFFICE

#### **PROJECT**

A modern working space designed in accordance with the Nearly Zero Energy Building standard, set inside a Passive House certified residential building

#### ARCHITECT

Manuela Pelizzon

#### LOCATION

Pieve di Soligo (Italy)

#### YEAR

2019

#### **PRODUCTS**

ECLISSE SYNTESIS LINE ECLISSE SYNTESIS LINE with glass door ECLISSE SYNTESIS LINE BATTENTE ESTENSIONE ECLISSE SYNTESIS BATTISCOPA

**- 46 -**

Located on the ground floor of a building which had already received the Passive House certification, this working space was designed in accordance with the guidelines outlined by the Nearly Zero Energy Building (nZEB) EU standard. The clean style of the ECLISSE Syntesis Collection solutions match perfectly the fresh and lively overall design of the space, helping to create a clear and bright room for new ideas and projects to come to life.