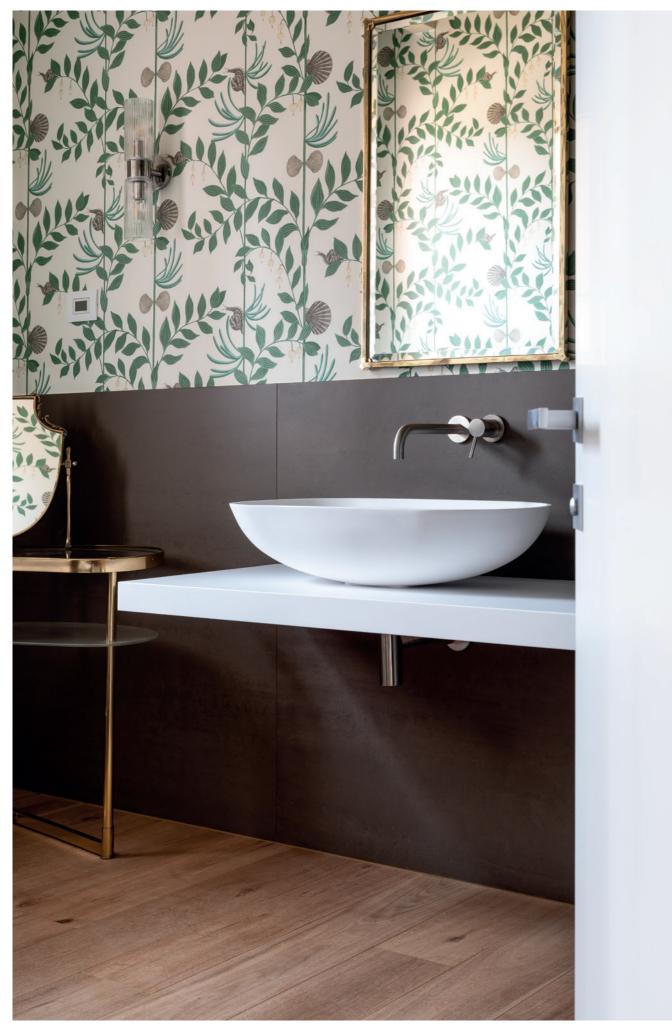

# VILLA COLLIVO

#### PROJECT

A luxury vacation rental on the east shore of Lake Garda, halfway between Milan and Venice

#### ARCHITECTS

Francesca Rapisarda, Roberto Facchinetti and Lorenzo Boscani

#### LOCATION

Lazise (Italy)

#### YEAR

2019

#### **PRODUCTS**

ECLISSE SYNTESIS LINE with glass door ECLISSE SYNTESIS LINE BATTENTE

ECLISSE - 10 -

ECLISSE - **12** -

ECLISSE - **13** -

Conviviality, colour and warmth are at the heart of this project, located in a small town with ancient origins, now one of the most visited destinations in Italy. A holiday house designed to be open and welcoming, with wide openings to connect rooms.

sliding pocket door systems were installed in the whole living area, complemented by glass door panels with no frame, in order to allow the guests to separate rooms lightly when needed, while disappearing completely when open.

In the bedroom area, on the contrary, the privacy of each suite is ensured by ECLISSE Syntesis Line Battente hinged doors, the flushto-the-wall solution that provides maximum freedom of design and finishing.