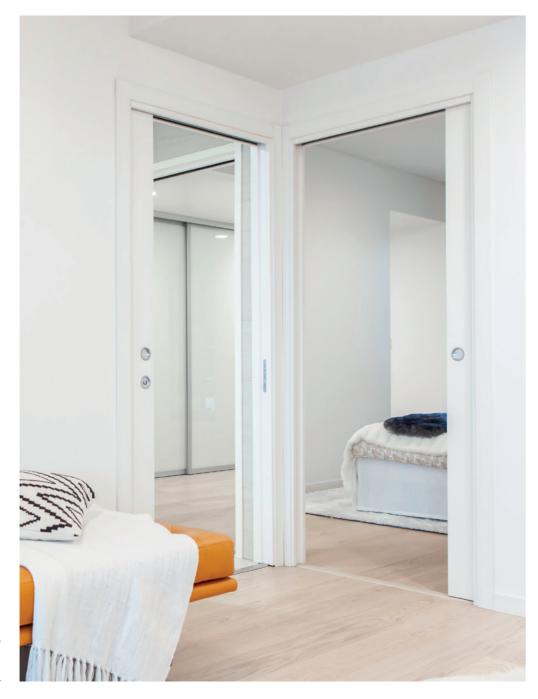

sliding pocket door systems were installed in the whole living area, complemented by glass door panels with no frame, in order to allow the guests to separate rooms lightly when needed, while disappearing completely when open.

In the bedroom area, on the contrary, the privacy of each suite is ensured by ECLISSE Syntesis Line Battente hinged doors, the flushto-the-wall solution that provides maximum freedom of design and finishing.