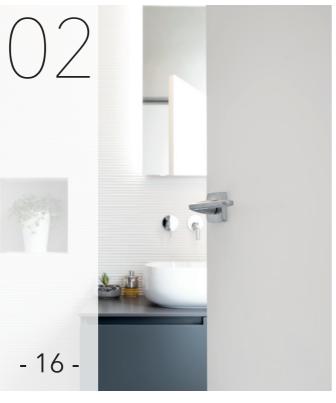

#### PROJECT

Renovation of a 1920s house in the centre of Milan

#### ARCHITECT

Deon Studio

#### LOCATION

Milan (Italy)

#### YEAR

2018

#### **PRODUCTS**

ECLISSE SYNTESIS LINE ECLISSE SYNTESIS LINE ESTENSIONE ECLISSE SYNTESIS LINE BATTENTE

ECLISSE - **16** -

ECLISSE - 18 - ECLISSE - 19 -

black family cat, this renovation project joined and remodeled completely two of the four residential units of a 1920 house. The aim was to recover the historical building and give it a second life, combining its Liberty soul, still explicit on the external façades, to a modern concept of the interiors. To match the contemporary and minimalist style of the interiors, the design studio made use of the products from ECLISSE Syntesis Collection, the ideal solution