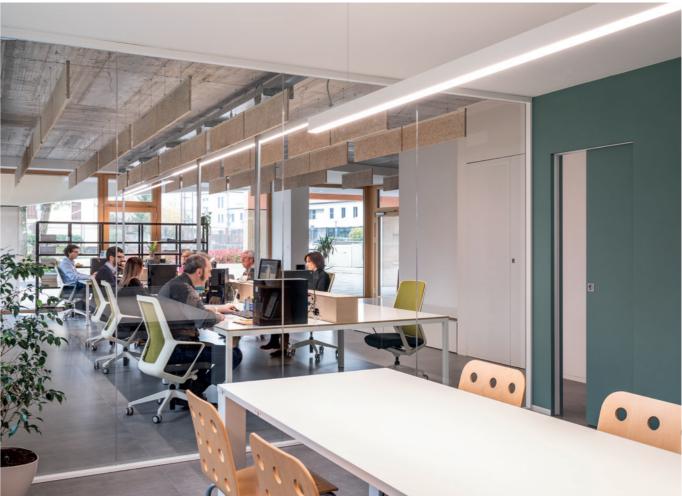

## nZEB DESIGN OFFICE

#### **PROJECT**

A modern working space designed in accordance with the Nearly Zero Energy Building standard, set inside a Passive House certified residential building

#### ARCHITECT

Manuela Pelizzon

#### LOCATION

Pieve di Soligo (Italy)

#### YEAR

2019

#### **PRODUCTS**

ECLISSE SYNTESIS LINE ECLISSE SYNTESIS LINE with glass door ECLISSE SYNTESIS LINE BATTENTE ESTENSIONE ECLISSE SYNTESIS BATTISCOPA

**- 46 -**

Located on the ground floor of a building which had already received the Passive House certification, this working space was designed in accordance with the guidelines outlined by the Nearly Zero Energy Building (nZEB) EU standard. The clean style of the ECLISSE Syntesis Collection solutions match perfectly the fresh and lively overall design of the space, helping to create a clear and bright room for new ideas and projects to come to life.