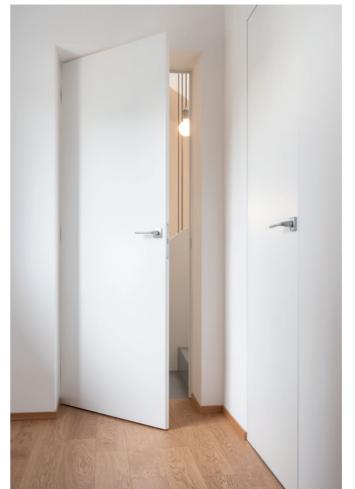

## nZEB DESIGN OFFICE

#### **PROJECT**

A modern working space designed in accordance with the Nearly Zero Energy Building standard, set inside a Passive House certified residential building

#### ARCHITECT

Manuela Pelizzon

#### LOCATION

Pieve di Soligo (Italy)

#### YEAR

2019

#### **PRODUCTS**

ECLISSE SYNTESIS LINE ECLISSE SYNTESIS LINE with glass door ECLISSE SYNTESIS LINE BATTENTE ESTENSIONE ECLISSE SYNTESIS BATTISCOPA

**- 46 -**

Located on the ground floor of a building which had already received the Passive House certification, this working space was designed in accordance with the guidelines outlined by the Nearly Zero Energy Building (nZEB) EU standard. The clean style of the ECLISSE Syntesis Collection solutions match perfectly the fresh and lively overall design of the space, helping to create a clear and bright room for new ideas and projects to come to life.