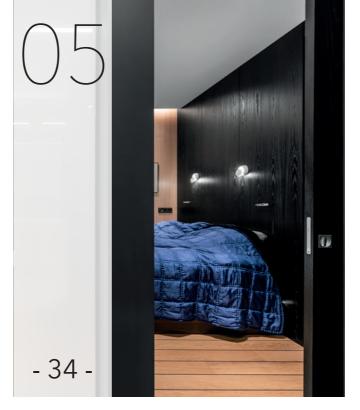

#### PROJECT

A private house inspired to the unique atmosphere of a luxury yacht

### INTERIOR DESIGNER

Eglė Prunskaitė-Braziulė

#### LOCATION

Vilnius (Lithuania)

#### YEAR

2019

#### PRODUCT

ECLISSE SYNTESIS LINE

ECLISSE - **34** -

ECLISSE - **36** -

ECLISSE - **37** -

This private house reinterprets the classic technique of panelling with flat, slick black wooden panels that conceal sliding pocket doors with the same finish. Thanks to the high-tech specific design of ECLISSE Syntesis Line pocket door systems, conceived to be entirely camouflaged, the result is a wooden, seemingly uninterrupted wall where closed doors are almost invisible while open passages are neat and free of obstructions as if there were no door at all. What is wall and what is door?