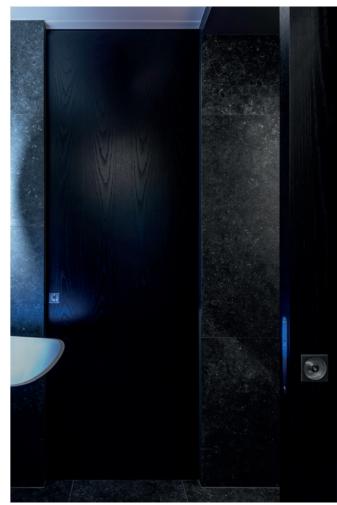

#### PRODUCT

ECLISSE SYNTESIS LINE

ECLISSE - **34** -

ECLISSE - **36** -

ECLISSE - **37** -

This private house reinterprets the classic technique of panelling with flat, slick black wooden panels that conceal sliding pocket doors with the same finish. Thanks to the high-tech specific design of ECLISSE Syntesis Line pocket door systems, conceived to be entirely camouflaged, the result is a wooden, seemingly uninterrupted wall where closed doors are almost invisible while open passages are neat and free of obstructions as if there were no door at all. What is wall and what is door?