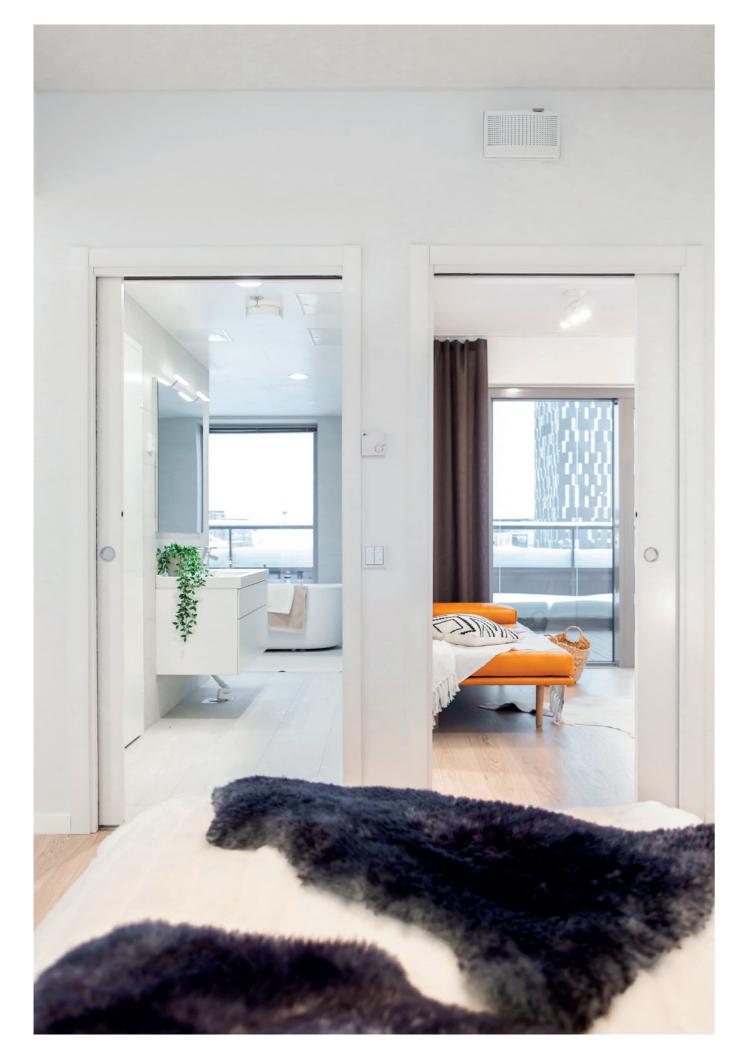

#### **PRODUCTS**

**ECLISSE UNICO** ECLISSE ESTENSIONE

ECLISSE - 40 -

ECLISSE - **42** -

ECLISSE - **43** -

A new landmark in the city of Tampere, Luminary is the tallest residential building in the city, encompassing 188 apartments from studios to large penthouses. The project combines Scandinavian design, Finnish sustainable architecture trends and cutting-edge building technologies. The outcome of this combination are stylish and well-organized housing units, where large windows ensure bright natural light throughout the day and ECLISSE sliding pocket door systems provide a unique flexibility in the use of space.