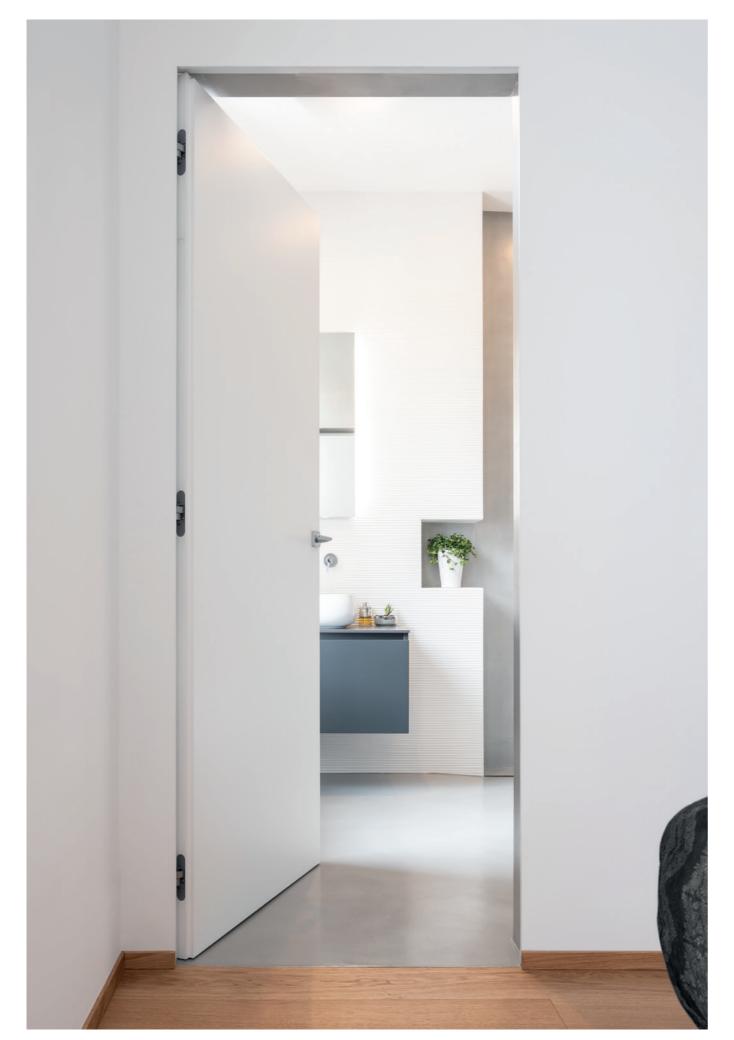

In the bedroom area, on the contrary, the privacy of each suite is ensured by ECLISSE Syntesis Line Battente hinged doors, the flushto-the-wall solution that provides maximum freedom of design and finishing.