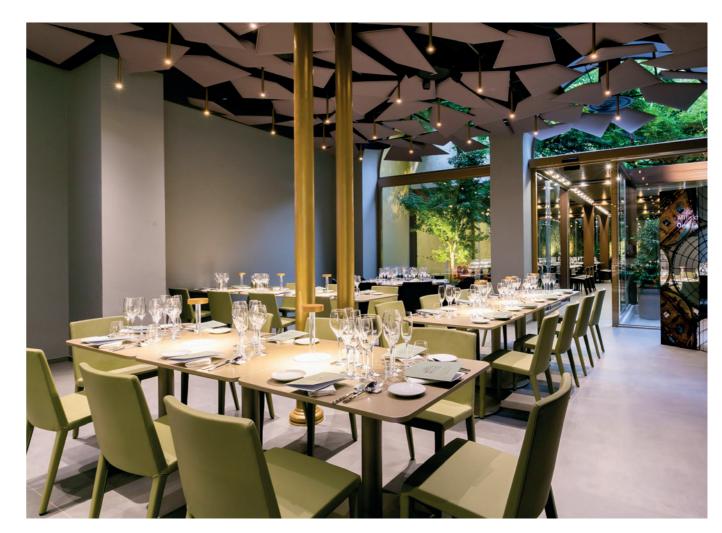

# IDENTITÀ GOLOSE MILANO

#### **PROJECT**

The first International Culinary Hub in Milan, home of the International Chef Congress

#### **ARCHITECTS**

Digit&Associati - Arch. Orsola and Tordera

#### LOCATION

Milan (Italy)

#### YEAR

2018

#### **PRODUCTS**

ECLISSE UNICO with E-MOTION ECLISSE SYNTESIS LINE

ECLISSE - **22** -

ECLISSE - **24** -

ECLISSE - **25** -

a project aimed to create a reference point on the culinary scene, a place to host events and initiatives dedicated to haute cuisine and its main interpreters, a showcase of Italian and international food where visitors can taste the creations of world famous Michelin-starred chefs. The venue includes restaurants, conference halls, meeting rooms and other hospitality facilities. The versatility and eclecticism of the place is mirrored in its interior design, eccentric and vibrant, where the versatility of ECLISSE products has been declined according to the taste and unfettered imagination of the different designers who were involved in the project.