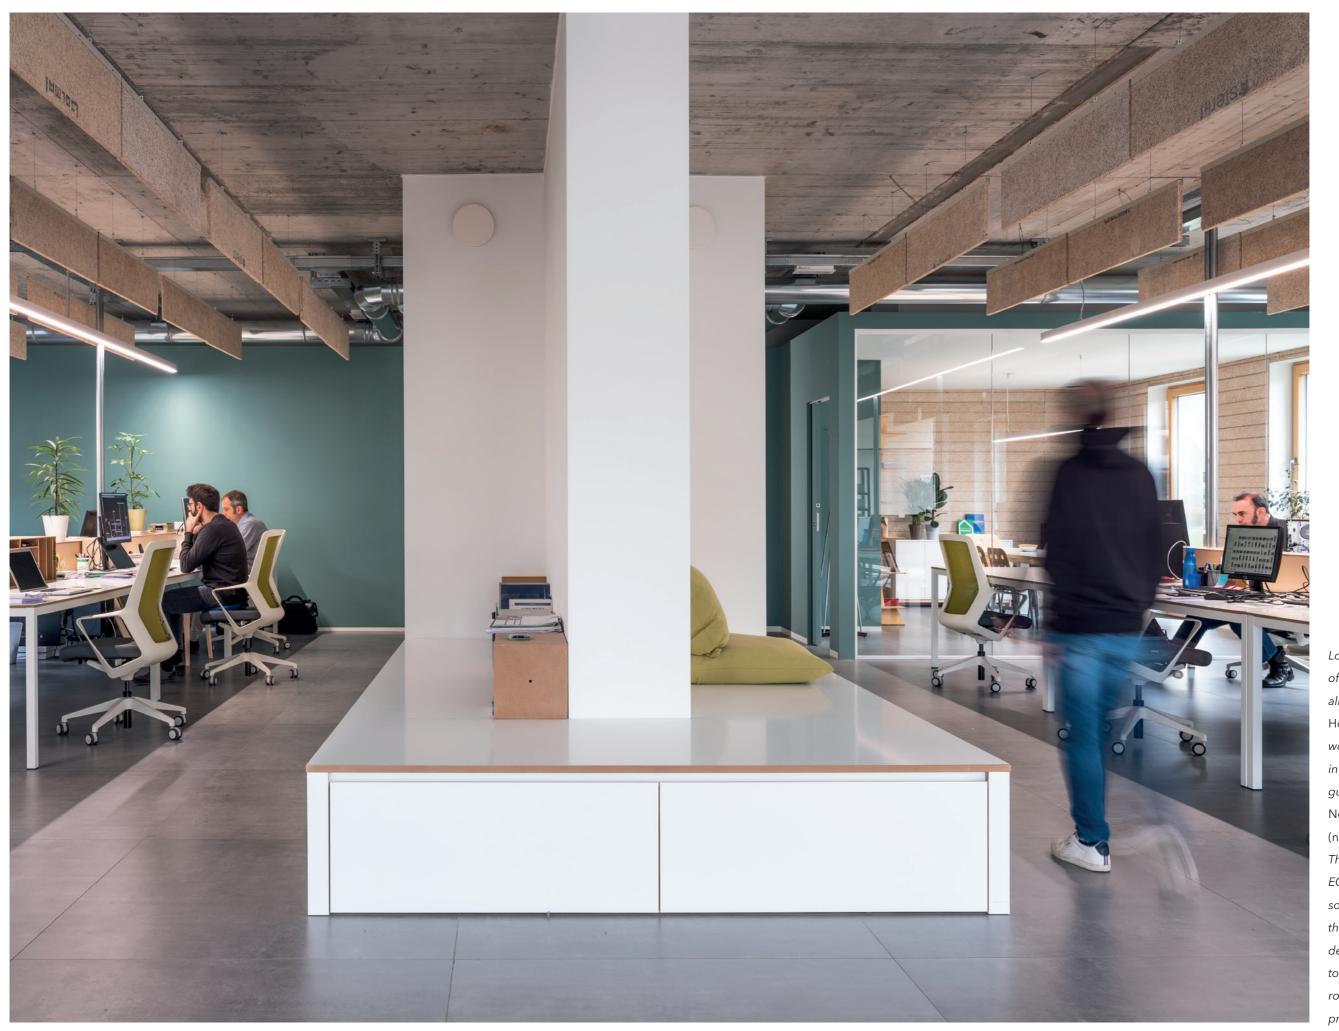

## nZEB DESIGN OFFICE

#### **PROJECT**

A modern working space designed in accordance with the Nearly Zero Energy Building standard, set inside a Passive House certified residential building

#### ARCHITECT

Manuela Pelizzon

#### LOCATION

Pieve di Soligo (Italy)

#### YEAR

2019

#### **PRODUCTS**

ECLISSE SYNTESIS LINE ECLISSE SYNTESIS LINE with glass door ECLISSE SYNTESIS LINE BATTENTE ESTENSIONE ECLISSE SYNTESIS BATTISCOPA

**- 46 -**

Located on the ground floor of a building which had already received the Passive House certification, this working space was designed in accordance with the guidelines outlined by the Nearly Zero Energy Building (nZEB) EU standard. The clean style of the ECLISSE Syntesis Collection solutions match perfectly the fresh and lively overall design of the space, helping to create a clear and bright room for new ideas and projects to come to life.