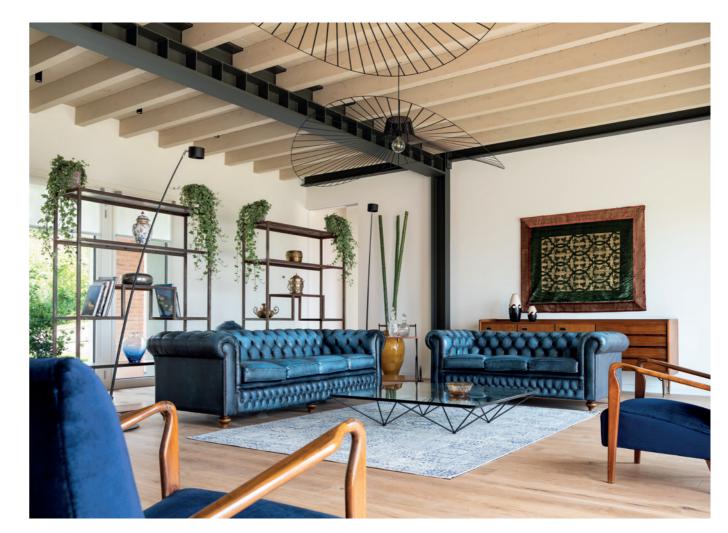

# HOUSE FRIDA

#### PROJECT

Renovation of a 1920s house in the centre of Milan

#### ARCHITECT

Deon Studio

#### LOCATION

Milan (Italy)

#### YEAR

2018

#### **PRODUCTS**

ECLISSE SYNTESIS LINE ECLISSE SYNTESIS LINE ESTENSIONE ECLISSE SYNTESIS LINE BATTENTE

ECLISSE - **16** -

ECLISSE - 18 - ECLISSE - 19 -

black family cat, this renovation project joined and remodeled completely two of the four residential units of a 1920 house. The aim was to recover the historical building and give it a second life, combining its Liberty soul, still explicit on the external façades, to a modern concept of the interiors. To match the contemporary and minimalist style of the interiors, the design studio made use of the products from ECLISSE Syntesis Collection, the ideal solution