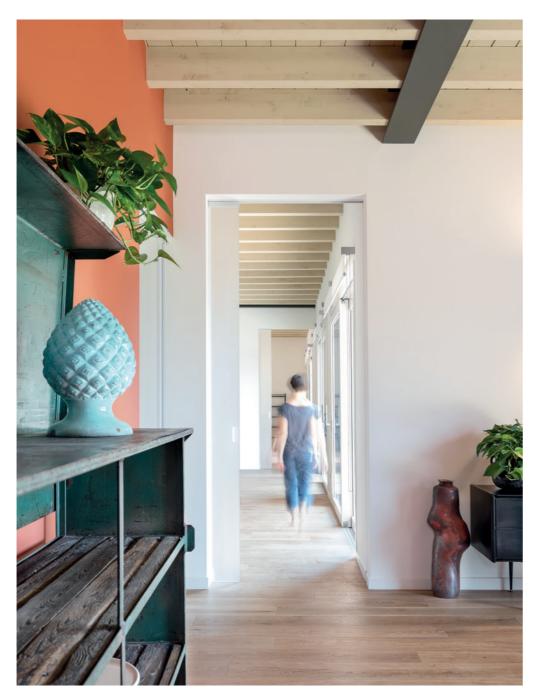

# HOUSE FRIDA

#### PROJECT

Renovation of a 1920s house in the centre of Milan

#### ARCHITECT

Deon Studio

#### LOCATION

Milan (Italy)

#### YEAR

2018

#### **PRODUCTS**

ECLISSE SYNTESIS LINE ECLISSE SYNTESIS LINE ESTENSIONE ECLISSE SYNTESIS LINE BATTENTE

ECLISSE - **16** -

ECLISSE - 18 - ECLISSE - 19 -

black family cat, this renovation project joined and remodeled completely two of the four residential units of a 1920 house. The aim was to recover the historical building and give it a second life, combining its Liberty soul, still explicit on the external façades, to a modern concept of the interiors. To match the contemporary and minimalist style of the interiors, the design studio made use of the products from ECLISSE Syntesis Collection, the ideal solution