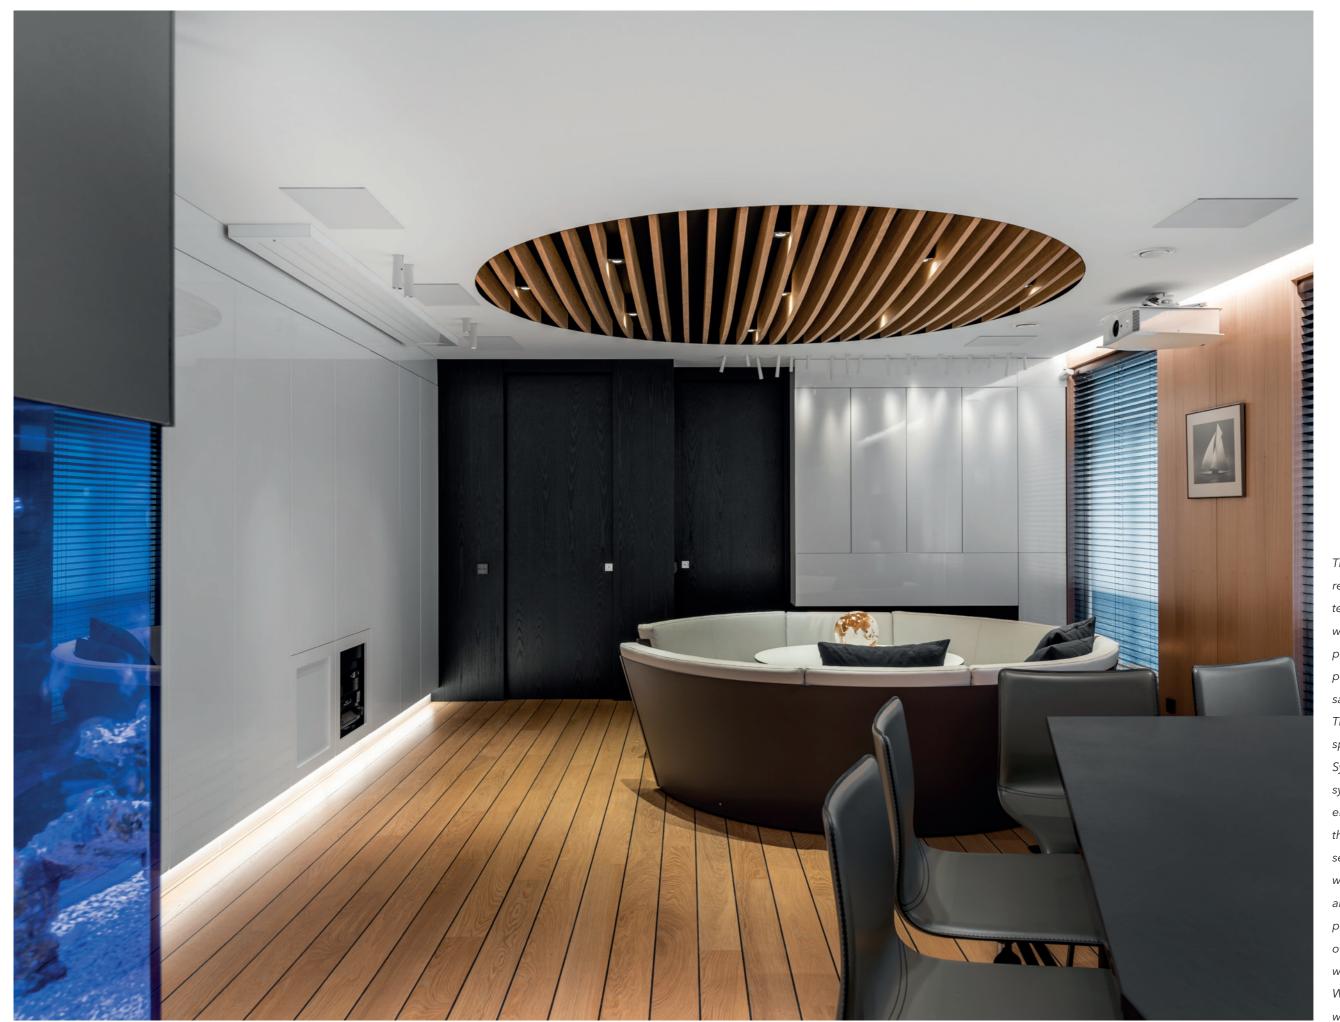

## nZEB DESIGN OFFICE

#### **PROJECT**

A modern working space designed in accordance with the Nearly Zero Energy Building standard, set inside a Passive House certified residential building

#### ARCHITECT

Manuela Pelizzon

#### LOCATION

Pieve di Soligo (Italy)

#### YEAR

2019

#### **PRODUCTS**

ECLISSE SYNTESIS LINE ECLISSE SYNTESIS LINE with glass door ECLISSE SYNTESIS LINE BATTENTE ESTENSIONE ECLISSE SYNTESIS BATTISCOPA

**- 46 -**

Located on the ground floor of a building which had already received the Passive House certification, this working space was designed in accordance with the guidelines outlined by the Nearly Zero Energy Building (nZEB) EU standard. The clean style of the ECLISSE Syntesis Collection solutions match perfectly the fresh and lively overall design of the space, helping to create a clear and bright room for new ideas and projects to come to life.