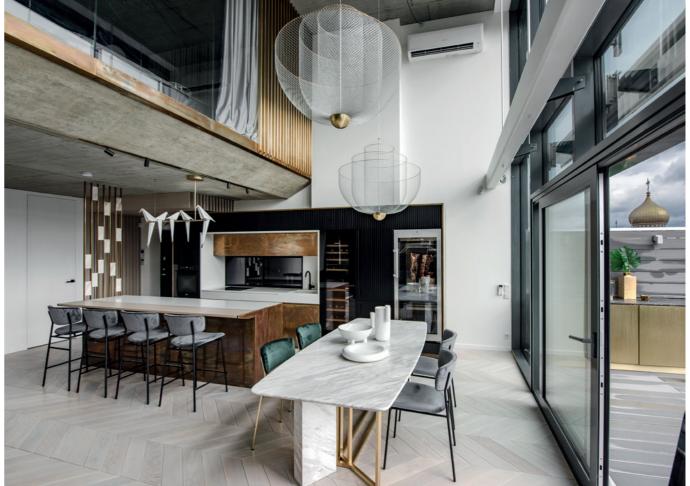

#### PROJECT

From the soviet formal rigor of an industrial space to the fancy sophistication of a contemporary living space: a stylish loft with a wide open view of Vilnius

#### PRODUCT

ECLISSE SYNTESIS LINE BATTENTE

ECLISSE – **28** –

ECLISSE - 30 -

ECLISSE - **31** -

completely redesigned and transformed in a modern loft, where basic materiality of white and concrete combines with the luxurious touch of marble surfaces, brass details and royal blue fabrics. The same contrast is in the concept of open and private spaces, which coexist in flawless connection. In this setting, the essential features of ECLISSE Syntesis Line Battente fit perfectly, mixing the discretion of flush-to-thewall white doors with the strong, striking appearance of black handles.