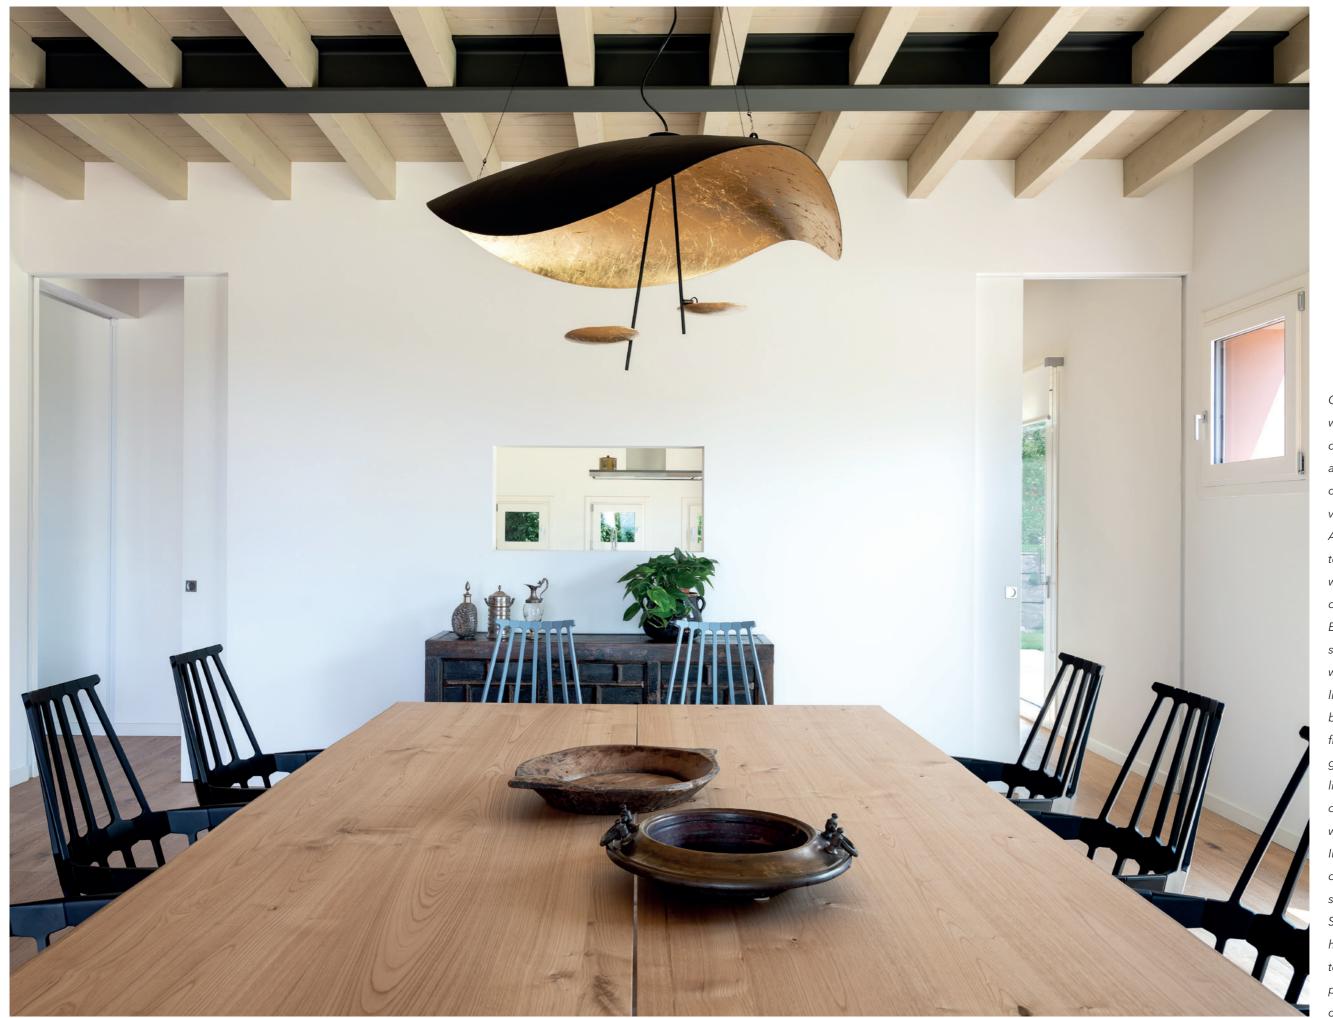

# HOUSE FRIDA

#### PROJECT

Renovation of a 1920s house in the centre of Milan

#### ARCHITECT

Deon Studio

#### LOCATION

Milan (Italy)

#### YEAR

2018

#### **PRODUCTS**

ECLISSE SYNTESIS LINE ECLISSE SYNTESIS LINE ESTENSIONE ECLISSE SYNTESIS LINE BATTENTE

ECLISSE - **16** -

ECLISSE - 18 - ECLISSE - 19 -

black family cat, this renovation project joined and remodeled completely two of the four residential units of a 1920 house. The aim was to recover the historical building and give it a second life, combining its Liberty soul, still explicit on the external façades, to a modern concept of the interiors. To match the contemporary and minimalist style of the interiors, the design studio made use of the products from ECLISSE Syntesis Collection, the ideal solution