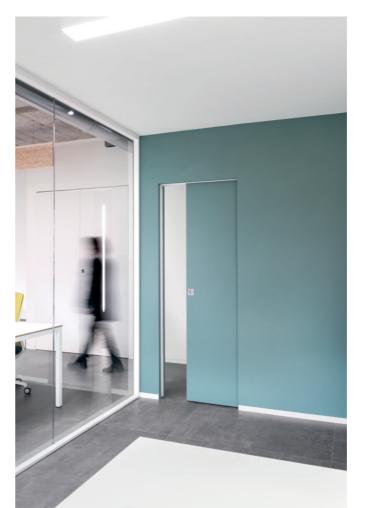

#### **PROJECT**

A modern working space designed in accordance with the Nearly Zero Energy Building standard, set inside a Passive House certified residential building

#### **PRODUCTS**

ECLISSE SYNTESIS LINE ECLISSE SYNTESIS LINE with glass door ECLISSE SYNTESIS LINE BATTENTE ESTENSIONE ECLISSE SYNTESIS BATTISCOPA

**- 46 -**

Located on the ground floor of a building which had already received the Passive House certification, this working space was designed in accordance with the guidelines outlined by the Nearly Zero Energy Building (nZEB) EU standard. The clean style of the ECLISSE Syntesis Collection solutions match perfectly the fresh and lively overall design of the space, helping to create a clear and bright room for new ideas and projects to come to life.