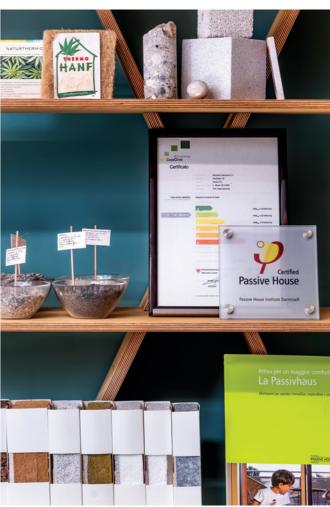

#### **PROJECT**

A modern working space designed in accordance with the Nearly Zero Energy Building standard, set inside a Passive House certified residential building

#### **PRODUCTS**

ECLISSE SYNTESIS LINE ECLISSE SYNTESIS LINE with glass door ECLISSE SYNTESIS LINE BATTENTE ESTENSIONE ECLISSE SYNTESIS BATTISCOPA

**- 46 -**

Located on the ground floor of a building which had already received the Passive House certification, this working space was designed in accordance with the guidelines outlined by the Nearly Zero Energy Building (nZEB) EU standard. The clean style of the ECLISSE Syntesis Collection solutions match perfectly the fresh and lively overall design of the space, helping to create a clear and bright room for new ideas and projects to come to life.