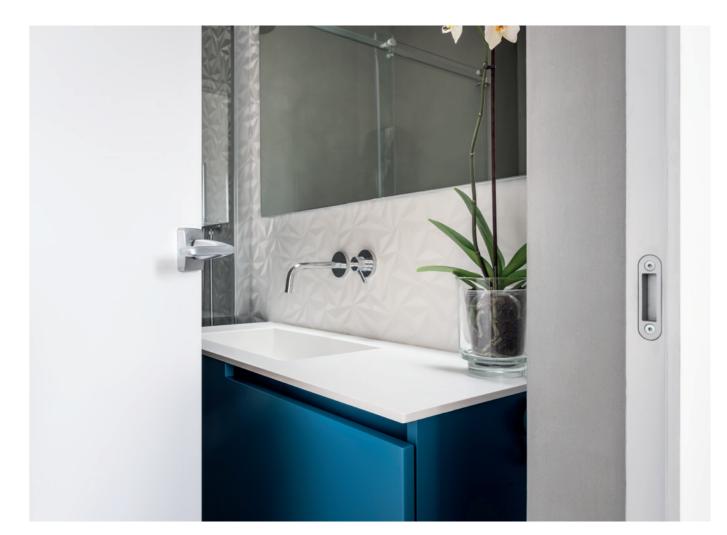

#### **PRODUCTS**

ECLISSE SYNTESIS LINE with glass door ECLISSE SYNTESIS LINE BATTENTE

ECLISSE - 10 -

ECLISSE - **12** -

ECLISSE - **13** -

Conviviality, colour and warmth are at the heart of this project, located in a small town with ancient origins, now one of the most visited destinations in Italy. A holiday house designed to be open and welcoming, with wide openings to connect rooms.

sliding pocket door systems were installed in the whole living area, complemented by glass door panels with no frame, in order to allow the guests to separate rooms lightly when needed, while disappearing completely when open.