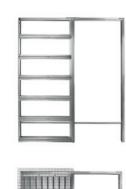

## **ECLISSE SYNTESIS COLLECTION**

Recessed skirting board adapter

for the installation of a

Stud wall / Solid wall

flush baseboard

PRODUCT:

**VERSIONS:** 

#### PRODUCT: