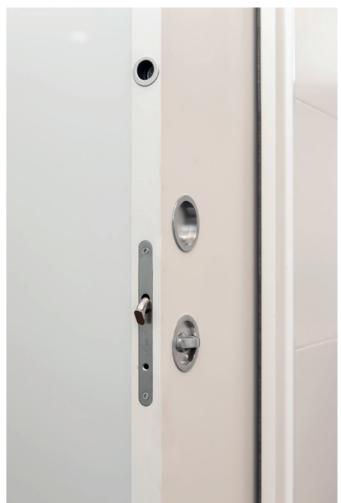

#### **PRODUCTS**

ECLISSE SYNTESIS LINE with glass door ECLISSE SYNTESIS LINE BATTENTE

ECLISSE - 10 -

ECLISSE - **12** -

ECLISSE - **13** -

Conviviality, colour and warmth are at the heart of this project, located in a small town with ancient origins, now one of the most visited destinations in Italy. A holiday house designed to be open and welcoming, with wide openings to connect rooms.

sliding pocket door systems were installed in the whole living area, complemented by glass door panels with no frame, in order to allow the guests to separate rooms lightly when needed, while disappearing completely when open.