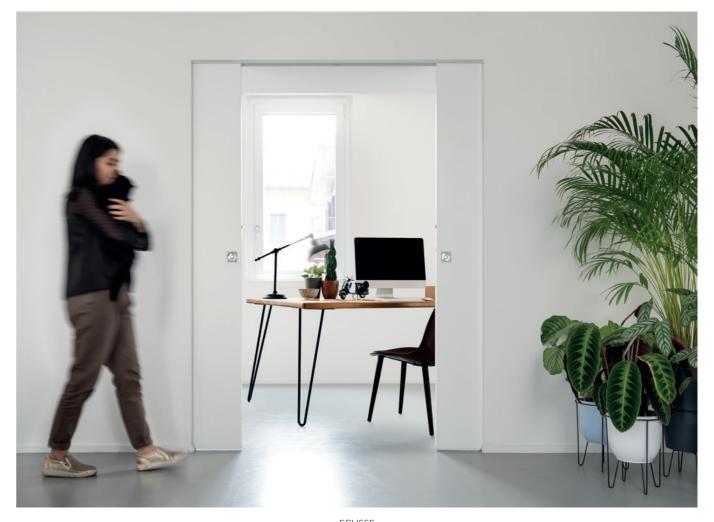

## nZEB DESIGN OFFICE

#### **PROJECT**

A modern working space designed in accordance with the Nearly Zero Energy Building standard, set inside a Passive House certified residential building

#### **PRODUCTS**

ECLISSE SYNTESIS LINE ECLISSE SYNTESIS LINE with glass door ECLISSE SYNTESIS LINE BATTENTE ESTENSIONE ECLISSE SYNTESIS BATTISCOPA

**- 46 -**

Located on the ground floor of a building which had already received the Passive House certification, this working space was designed in accordance with the guidelines outlined by the Nearly Zero Energy Building (nZEB) EU standard. The clean style of the ECLISSE Syntesis Collection solutions match perfectly the fresh and lively overall design of the space, helping to create a clear and bright room for new ideas and projects to come to life.