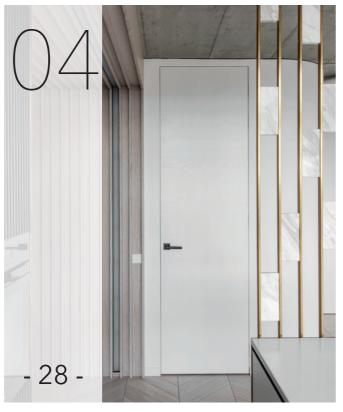

## **WIDELY** OPEN EYES

#### PROJECT

From the soviet formal rigor of an industrial space to the fancy sophistication of a contemporary living space: a stylish loft with a wide open view of Vilnius

#### ARCHITECT

PRUSTA Ltd - Architecture and Construction

#### LOCATION

Naujamiestis, Vilnius (Lithuania)

#### YEAR

2018

#### PRODUCT

ECLISSE SYNTESIS LINE BATTENTE

ECLISSE – **28** –

ECLISSE - 30 -

ECLISSE - **31** -

completely redesigned and transformed in a modern loft, where basic materiality of white and concrete combines with the luxurious touch of marble surfaces, brass details and royal blue fabrics. The same contrast is in the concept of open and private spaces, which coexist in flawless connection. In this setting, the essential features of ECLISSE Syntesis Line Battente fit perfectly, mixing the discretion of flush-to-thewall white doors with the strong, striking appearance of black handles.