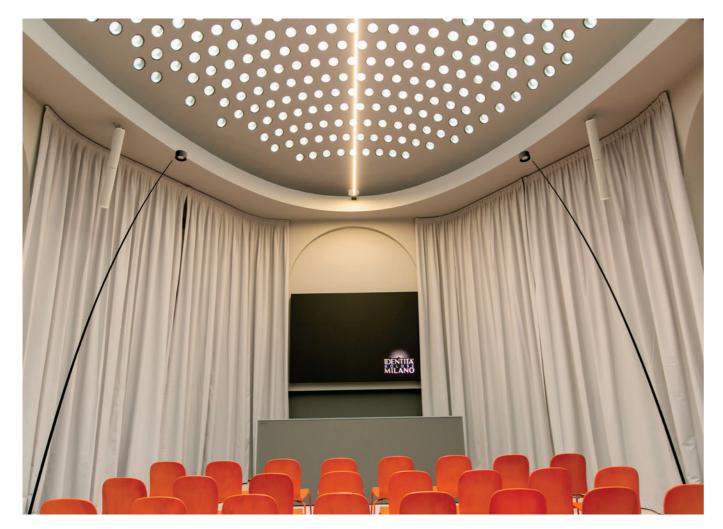

# IDENTITÀ GOLOSE MILANO

#### **PROJECT**

The first International Culinary Hub in Milan, home of the International Chef Congress

#### **ARCHITECTS**

Digit&Associati - Arch. Orsola and Tordera

#### LOCATION

Milan (Italy)

#### YEAR

2018

#### **PRODUCTS**

ECLISSE UNICO with E-MOTION ECLISSE SYNTESIS LINE

ECLISSE - **22** -

ECLISSE - **24** -

ECLISSE - **25** -

a project aimed to create a reference point on the culinary scene, a place to host events and initiatives dedicated to haute cuisine and its main interpreters, a showcase of Italian and international food where visitors can taste the creations of world famous Michelin-starred chefs. The venue includes restaurants, conference halls, meeting rooms and other hospitality facilities. The versatility and eclecticism of the place is mirrored in its interior design, eccentric and vibrant, where the versatility of ECLISSE products has been declined according to the taste and unfettered imagination of the different designers who were involved in the project.