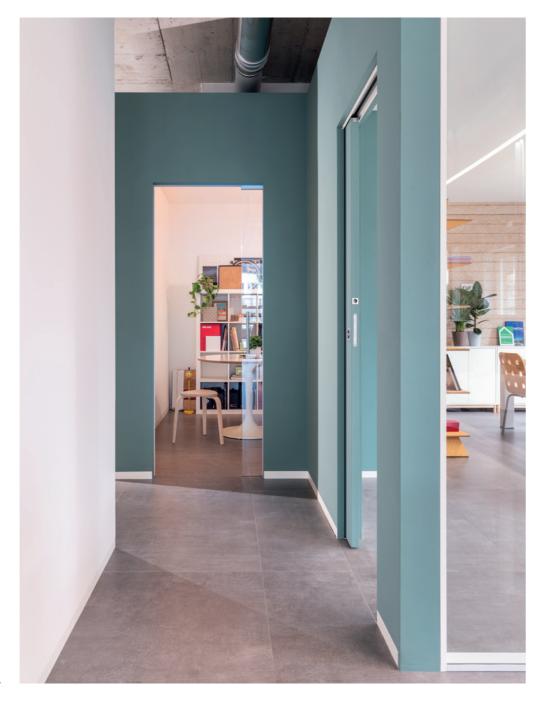

## nZEB DESIGN OFFICE

#### **PROJECT**

A modern working space designed in accordance with the Nearly Zero Energy Building standard, set inside a Passive House certified residential building

#### ARCHITECT

Manuela Pelizzon

#### LOCATION

Pieve di Soligo (Italy)

#### YEAR

2019

#### **PRODUCTS**

ECLISSE SYNTESIS LINE ECLISSE SYNTESIS LINE with glass door ECLISSE SYNTESIS LINE BATTENTE ESTENSIONE ECLISSE SYNTESIS BATTISCOPA

**- 46 -**

Located on the ground floor of a building which had already received the Passive House certification, this working space was designed in accordance with the guidelines outlined by the Nearly Zero Energy Building (nZEB) EU standard. The clean style of the ECLISSE Syntesis Collection solutions match perfectly the fresh and lively overall design of the space, helping to create a clear and bright room for new ideas and projects to come to life.