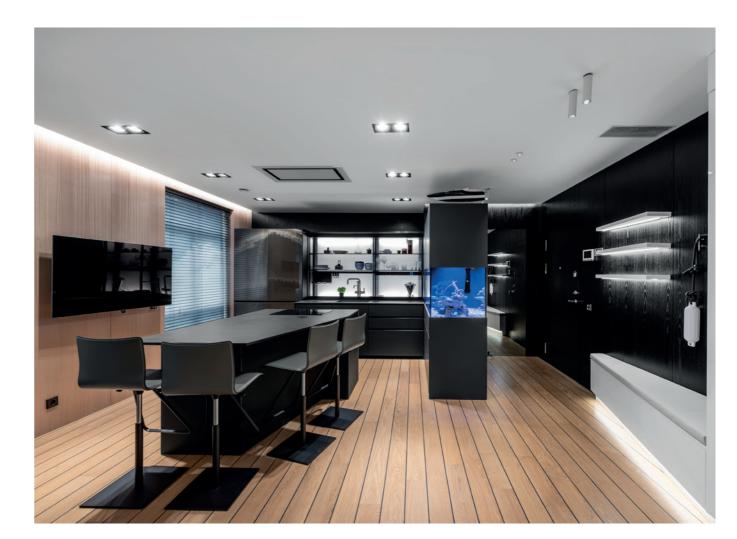

#### PROJECT

A private house inspired to the unique atmosphere of a luxury yacht

### INTERIOR DESIGNER

Eglė Prunskaitė-Braziulė

#### LOCATION

Vilnius (Lithuania)

#### YEAR

2019

#### PRODUCT

ECLISSE SYNTESIS LINE

ECLISSE - **34** -

ECLISSE - **36** -

ECLISSE - **37** -

This private house reinterprets the classic technique of panelling with flat, slick black wooden panels that conceal sliding pocket doors with the same finish. Thanks to the high-tech specific design of ECLISSE Syntesis Line pocket door systems, conceived to be entirely camouflaged, the result is a wooden, seemingly uninterrupted wall where closed doors are almost invisible while open passages are neat and free of obstructions as if there were no door at all. What is wall and what is door?