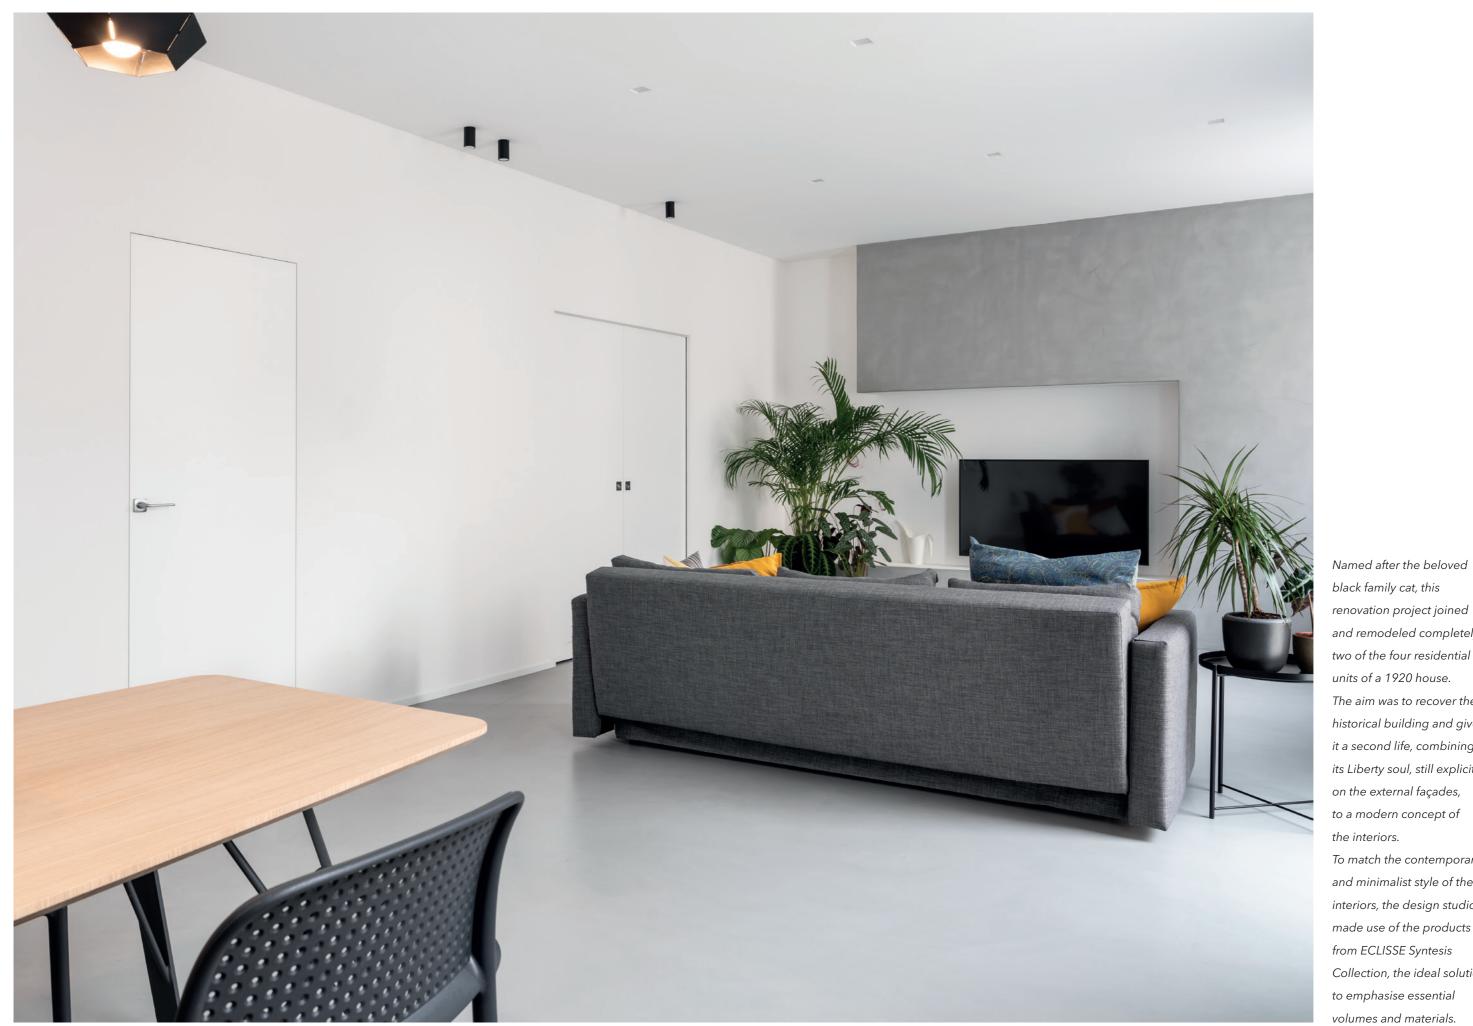

#### **PRODUCTS**

ECLISSE SYNTESIS LINE ECLISSE SYNTESIS LINE ESTENSIONE ECLISSE SYNTESIS LINE BATTENTE

ECLISSE - **16** -

ECLISSE - 18 - ECLISSE - 19 -

black family cat, this renovation project joined and remodeled completely two of the four residential units of a 1920 house. The aim was to recover the historical building and give it a second life, combining its Liberty soul, still explicit on the external façades, to a modern concept of the interiors. To match the contemporary and minimalist style of the interiors, the design studio made use of the products from ECLISSE Syntesis Collection, the ideal solution