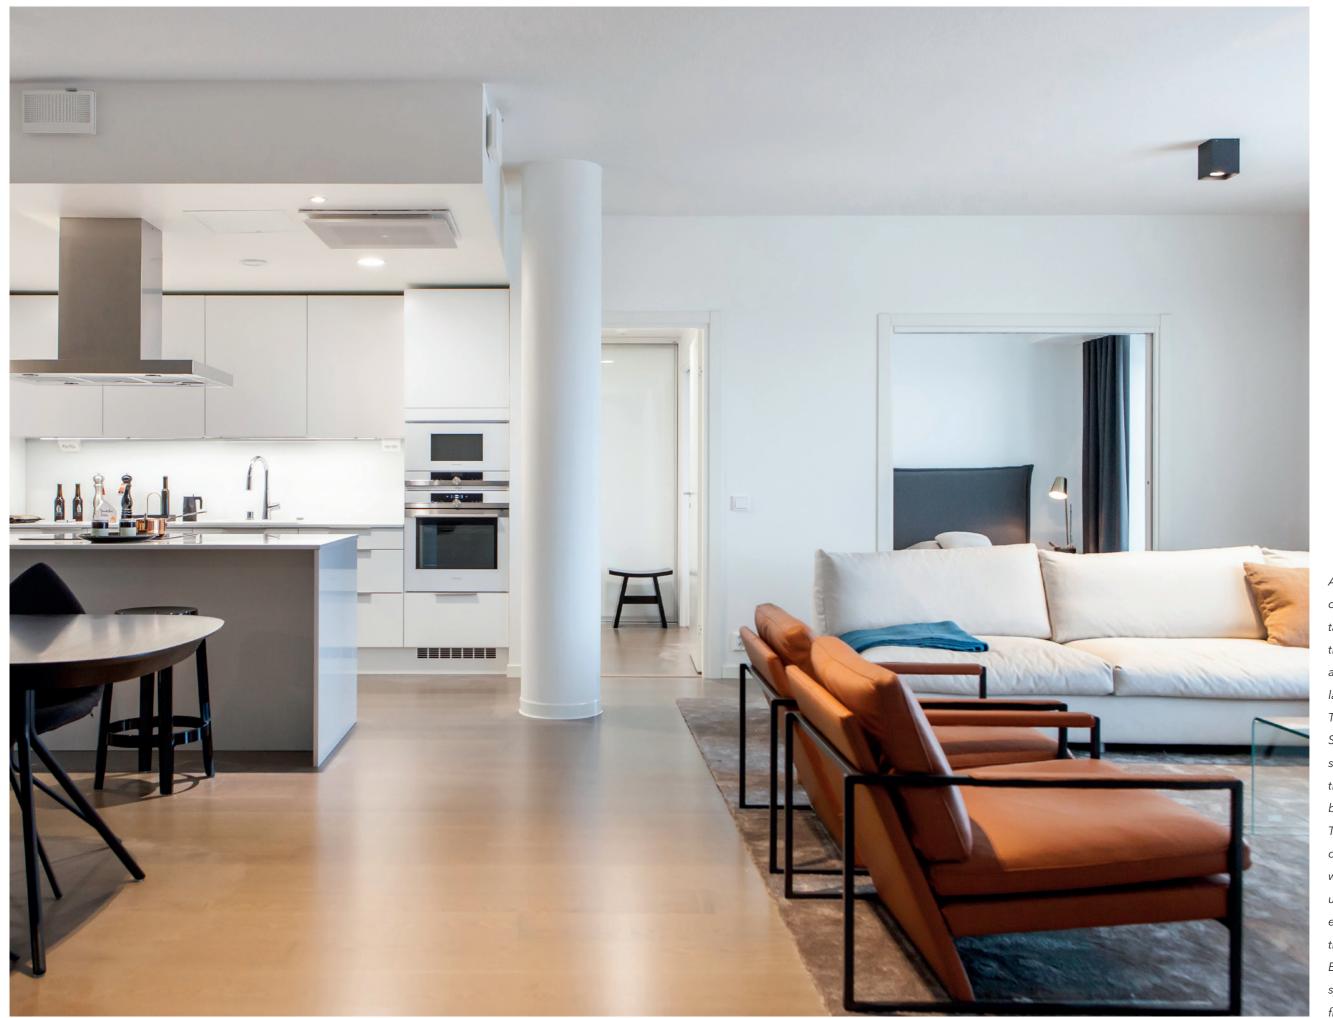

# LUMINARY

#### PROJECT

A brand new 21-storey residential tower as catalyst for the rebirth of a whole district

#### INTERIOR DESIGNER

Anna Katriina Tilli | MAK sisustusarkkitehtitoimiston

#### LOCATION

Tampere (Finland)

#### YEAR

2019

#### **PRODUCTS**

**ECLISSE UNICO** ECLISSE ESTENSIONE

ECLISSE - 40 -

ECLISSE - **42** -

ECLISSE - **43** -

A new landmark in the city of Tampere, Luminary is the tallest residential building in the city, encompassing 188 apartments from studios to large penthouses. The project combines Scandinavian design, Finnish sustainable architecture trends and cutting-edge building technologies. The outcome of this combination are stylish and well-organized housing units, where large windows ensure bright natural light throughout the day and ECLISSE sliding pocket door systems provide a unique flexibility in the use of space.