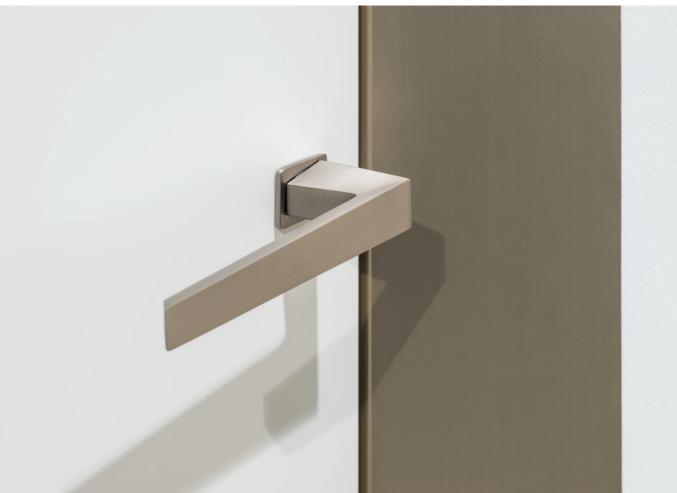

#### THE HANDLE 40+UNO

These handles with clean lines, each one obtained from a single ingot of solid brass, are the result of the synergy between the Mandelli1953 brand and the two designers Valentini and Ponzelli. Inspired by the ECLISSE 40 Collection, it's manufactured in four finishes exclusively for ECLISSE.