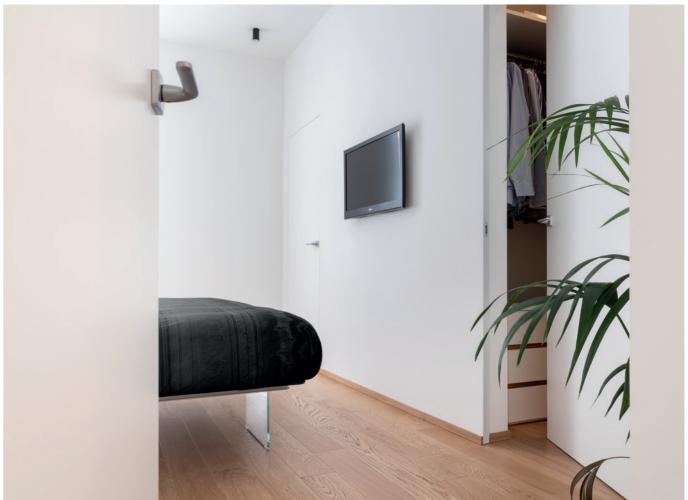

#### **PRODUCTS**

ECLISSE SYNTESIS LINE with glass door ECLISSE SYNTESIS LINE BATTENTE

ECLISSE - 10 -

ECLISSE - **12** -

ECLISSE - **13** -

Conviviality, colour and warmth are at the heart of this project, located in a small town with ancient origins, now one of the most visited destinations in Italy. A holiday house designed to be open and welcoming, with wide openings to connect rooms.

sliding pocket door systems were installed in the whole living area, complemented by glass door panels with no frame, in order to allow the guests to separate rooms lightly when needed, while disappearing completely when open.

In the bedroom area, on the contrary, the privacy of each suite is ensured by ECLISSE Syntesis Line Battente hinged doors, the flushto-the-wall solution that provides maximum freedom of design and finishing.