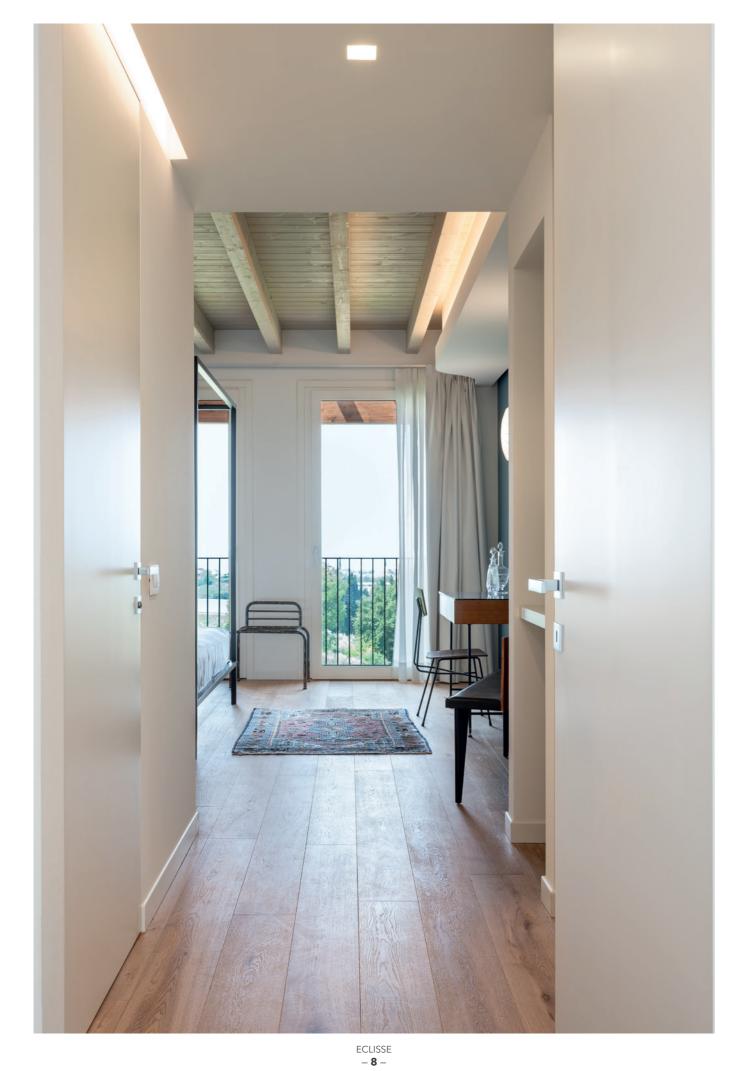

#### **PRODUCTS**

ECLISSE SYNTESIS LINE with glass door ECLISSE SYNTESIS LINE BATTENTE

ECLISSE - 10 -

ECLISSE - **12** -

ECLISSE - **13** -

Conviviality, colour and warmth are at the heart of this project, located in a small town with ancient origins, now one of the most visited destinations in Italy. A holiday house designed to be open and welcoming, with wide openings to connect rooms.

sliding pocket door systems were installed in the whole living area, complemented by glass door panels with no frame, in order to allow the guests to separate rooms lightly when needed, while disappearing completely when open.

In the bedroom area, on the contrary, the privacy of each suite is ensured by ECLISSE Syntesis Line Battente hinged doors, the flushto-the-wall solution that provides maximum freedom of design and finishing.