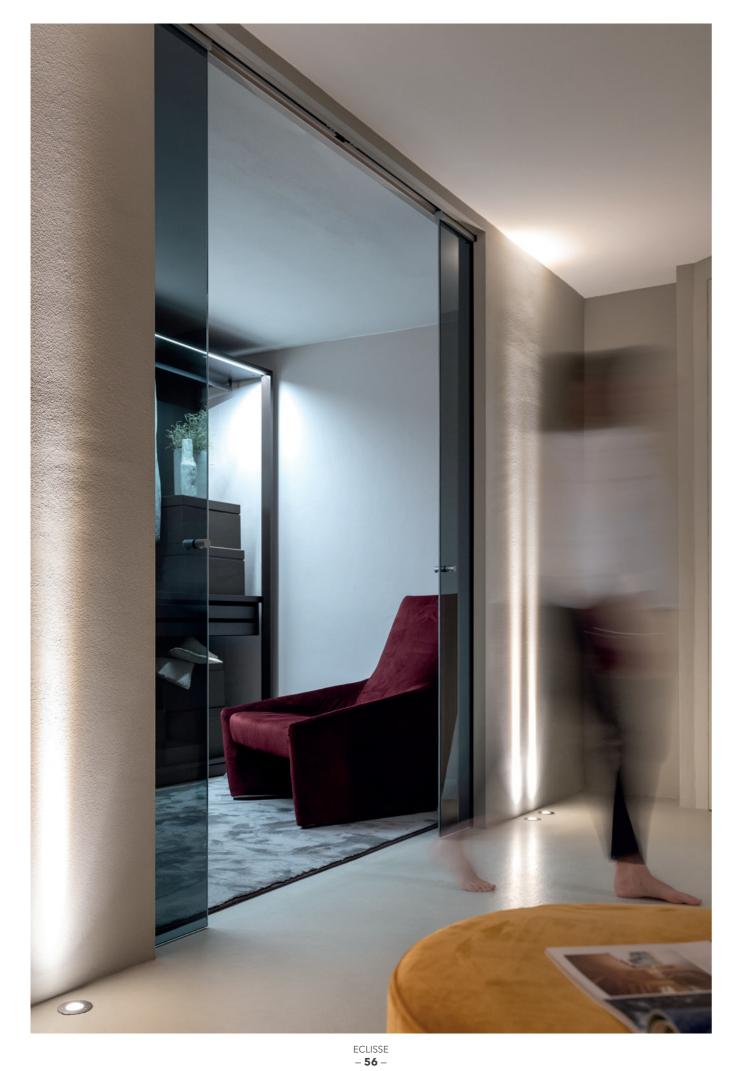

sliding pocket door systems were installed in the whole living area, complemented by glass door panels with no frame, in order to allow the guests to separate rooms lightly when needed, while disappearing completely when open.

In the bedroom area, on the contrary, the privacy of each suite is ensured by ECLISSE Syntesis Line Battente hinged doors, the flushto-the-wall solution that provides maximum freedom of design and finishing.