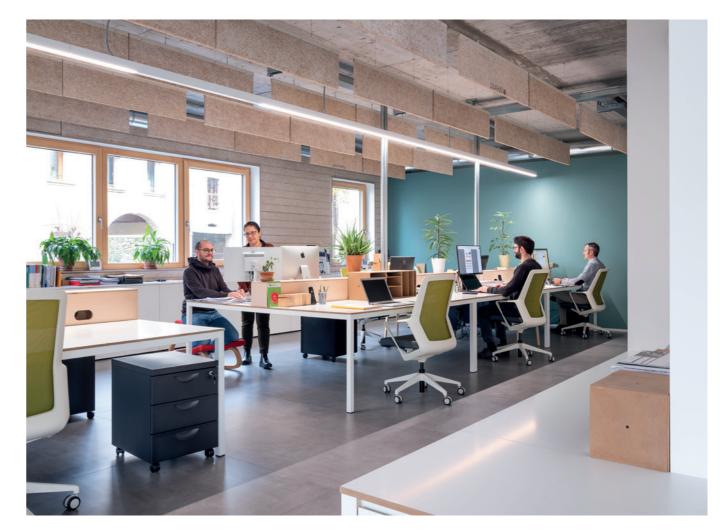

## nZEB DESIGN OFFICE

#### **PROJECT**

A modern working space designed in accordance with the Nearly Zero Energy Building standard, set inside a Passive House certified residential building

#### ARCHITECT

Manuela Pelizzon

#### LOCATION

Pieve di Soligo (Italy)

#### YEAR

2019

#### **PRODUCTS**

ECLISSE SYNTESIS LINE ECLISSE SYNTESIS LINE with glass door ECLISSE SYNTESIS LINE BATTENTE ESTENSIONE ECLISSE SYNTESIS BATTISCOPA

**- 46 -**

Located on the ground floor of a building which had already received the Passive House certification, this working space was designed in accordance with the guidelines outlined by the Nearly Zero Energy Building (nZEB) EU standard. The clean style of the ECLISSE Syntesis Collection solutions match perfectly the fresh and lively overall design of the space, helping to create a clear and bright room for new ideas and projects to come to life.