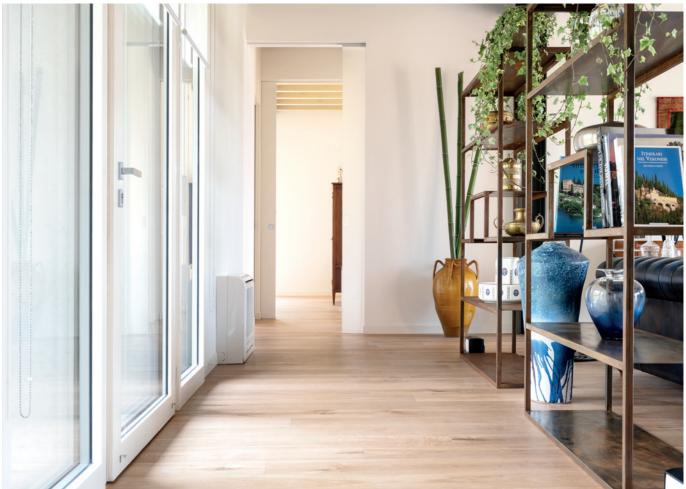

# VILLA COLLIVO

#### PROJECT

A luxury vacation rental on the east shore of Lake Garda, halfway between Milan and Venice

#### ARCHITECTS

Francesca Rapisarda, Roberto Facchinetti and Lorenzo Boscani

#### LOCATION

Lazise (Italy)

#### YEAR

2019

#### **PRODUCTS**

ECLISSE SYNTESIS LINE with glass door ECLISSE SYNTESIS LINE BATTENTE

ECLISSE - 10 -

ECLISSE - **12** -

ECLISSE - **13** -

Conviviality, colour and warmth are at the heart of this project, located in a small town with ancient origins, now one of the most visited destinations in Italy. A holiday house designed to be open and welcoming, with wide openings to connect rooms.

sliding pocket door systems were installed in the whole living area, complemented by glass door panels with no frame, in order to allow the guests to separate rooms lightly when needed, while disappearing completely when open.

In the bedroom area, on the contrary, the privacy of each suite is ensured by ECLISSE Syntesis Line Battente hinged doors, the flushto-the-wall solution that provides maximum freedom of design and finishing.