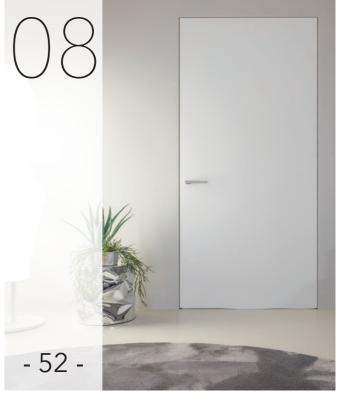

## **ECLISSE** 40

#### **ECLISSE 40 COLLECTION**

#### PRODUCT:

Frame doorset for single hinged door, flush on one side and splayed on the other side, without jambs and architrave

#### **VERSIONS**:

Same frame for stud wall and solid wall

**FINISHINGS** 

The special inclination of the

depth and a new look.

PRIMER-COATED

frame allows it to play on light

and shadows, creating a sense of