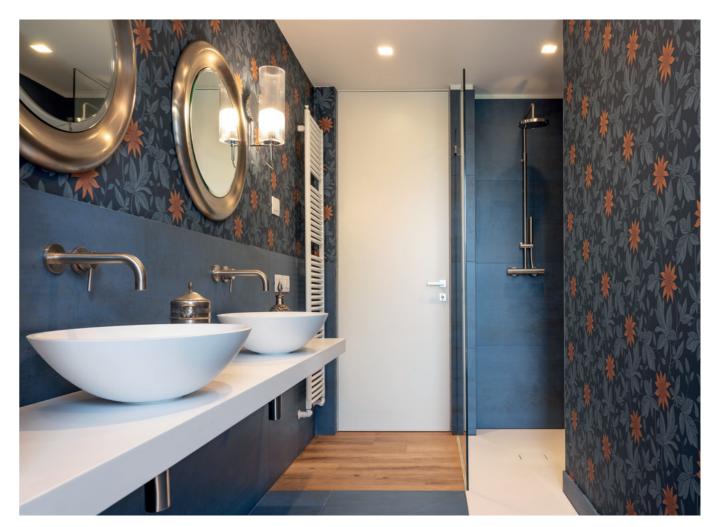

#### **PRODUCTS**

ECLISSE SYNTESIS LINE with glass door ECLISSE SYNTESIS LINE BATTENTE

ECLISSE - 10 -

ECLISSE - **12** -

ECLISSE - **13** -

Conviviality, colour and warmth are at the heart of this project, located in a small town with ancient origins, now one of the most visited destinations in Italy. A holiday house designed to be open and welcoming, with wide openings to connect rooms.

sliding pocket door systems were installed in the whole living area, complemented by glass door panels with no frame, in order to allow the guests to separate rooms lightly when needed, while disappearing completely when open.

In the bedroom area, on the contrary, the privacy of each suite is ensured by ECLISSE Syntesis Line Battente hinged doors, the flushto-the-wall solution that provides maximum freedom of design and finishing.