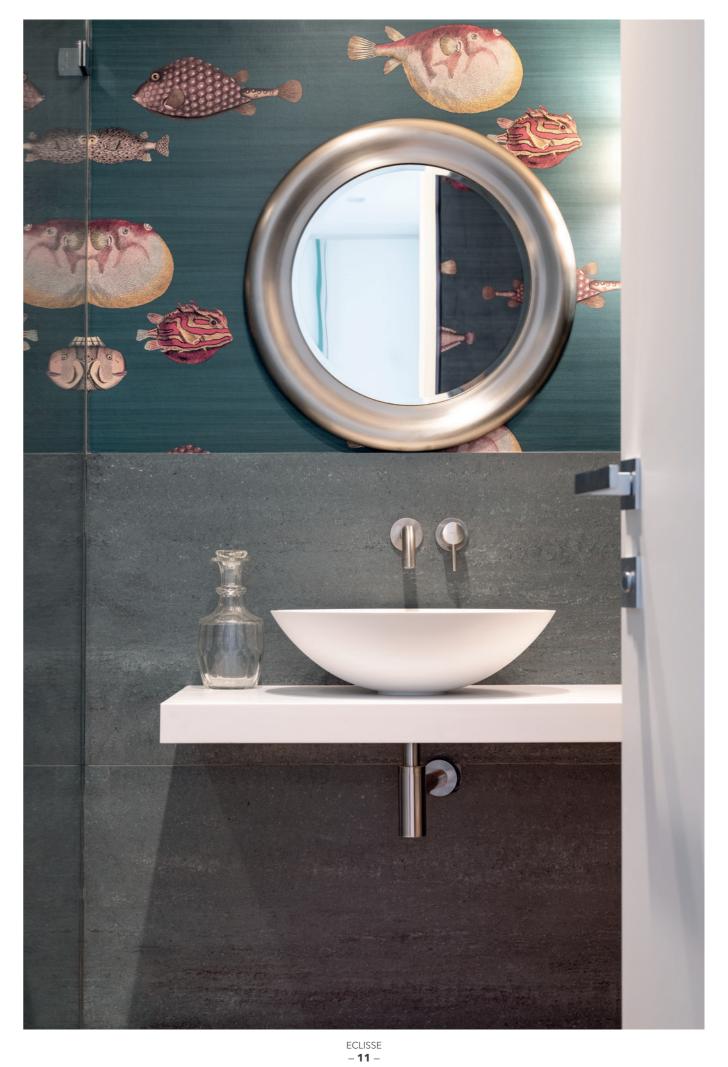

# VILLA COLLIVO

#### PROJECT

A luxury vacation rental on the east shore of Lake Garda, halfway between Milan and Venice

#### ARCHITECTS

Francesca Rapisarda, Roberto Facchinetti and Lorenzo Boscani

#### LOCATION

Lazise (Italy)

#### YEAR

2019

#### **PRODUCTS**

ECLISSE SYNTESIS LINE with glass door ECLISSE SYNTESIS LINE BATTENTE

ECLISSE - 10 -

ECLISSE - **12** -

ECLISSE - **13** -

Conviviality, colour and warmth are at the heart of this project, located in a small town with ancient origins, now one of the most visited destinations in Italy. A holiday house designed to be open and welcoming, with wide openings to connect rooms.

sliding pocket door systems were installed in the whole living area, complemented by glass door panels with no frame, in order to allow the guests to separate rooms lightly when needed, while disappearing completely when open.

In the bedroom area, on the contrary, the privacy of each suite is ensured by ECLISSE Syntesis Line Battente hinged doors, the flushto-the-wall solution that provides maximum freedom of design and finishing.