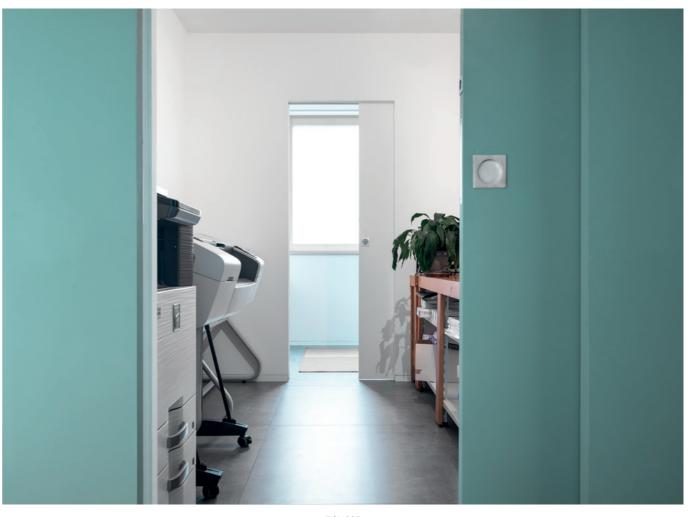

#### **PROJECT**

A modern working space designed in accordance with the Nearly Zero Energy Building standard, set inside a Passive House certified residential building

#### **PRODUCTS**

ECLISSE SYNTESIS LINE ECLISSE SYNTESIS LINE with glass door ECLISSE SYNTESIS LINE BATTENTE ESTENSIONE ECLISSE SYNTESIS BATTISCOPA

**- 46 -**

Located on the ground floor of a building which had already received the Passive House certification, this working space was designed in accordance with the guidelines outlined by the Nearly Zero Energy Building (nZEB) EU standard. The clean style of the ECLISSE Syntesis Collection solutions match perfectly the fresh and lively overall design of the space, helping to create a clear and bright room for new ideas and projects to come to life.