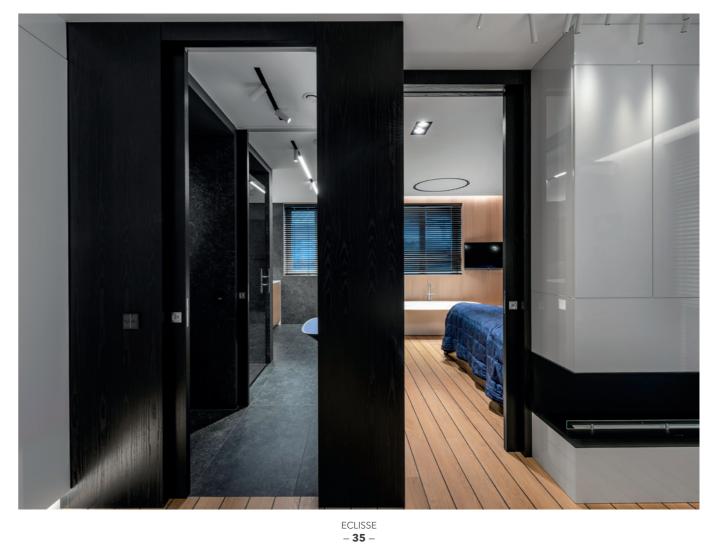

#### PRODUCT

ECLISSE SYNTESIS LINE

ECLISSE - **34** -

ECLISSE - **36** -

ECLISSE - **37** -

This private house reinterprets the classic technique of panelling with flat, slick black wooden panels that conceal sliding pocket doors with the same finish. Thanks to the high-tech specific design of ECLISSE Syntesis Line pocket door systems, conceived to be entirely camouflaged, the result is a wooden, seemingly uninterrupted wall where closed doors are almost invisible while open passages are neat and free of obstructions as if there were no door at all. What is wall and what is door?