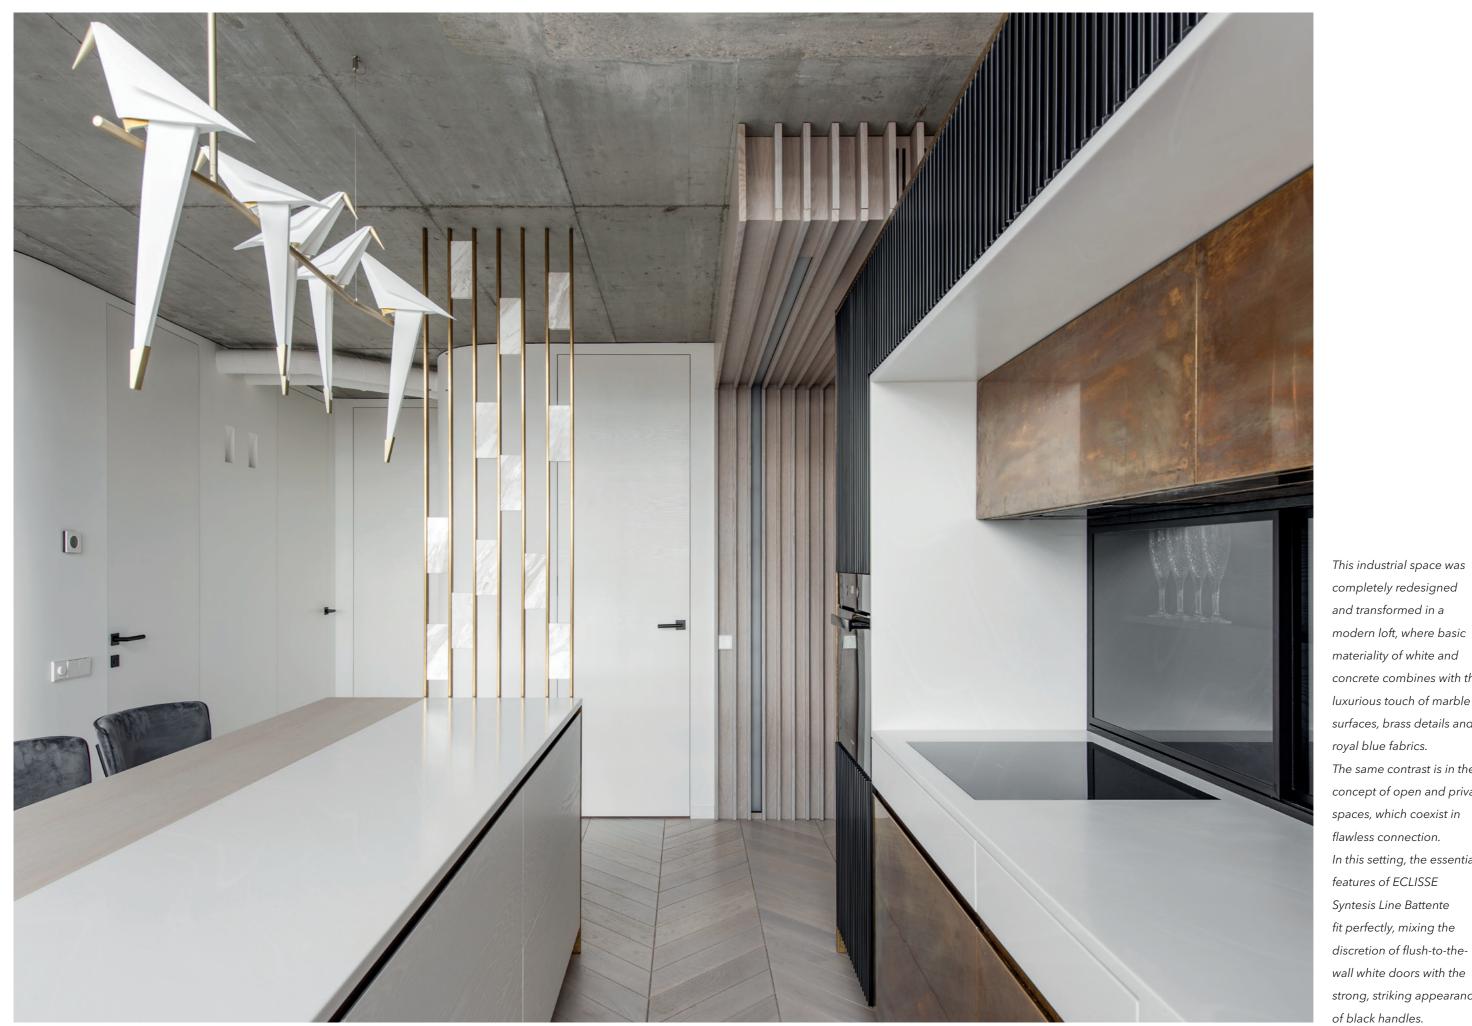

#### PRODUCT

ECLISSE SYNTESIS LINE BATTENTE

ECLISSE – **28** –

ECLISSE - 30 -

ECLISSE - **31** -

completely redesigned and transformed in a modern loft, where basic materiality of white and concrete combines with the luxurious touch of marble surfaces, brass details and royal blue fabrics. The same contrast is in the concept of open and private spaces, which coexist in flawless connection. In this setting, the essential features of ECLISSE Syntesis Line Battente fit perfectly, mixing the discretion of flush-to-thewall white doors with the strong, striking appearance of black handles.