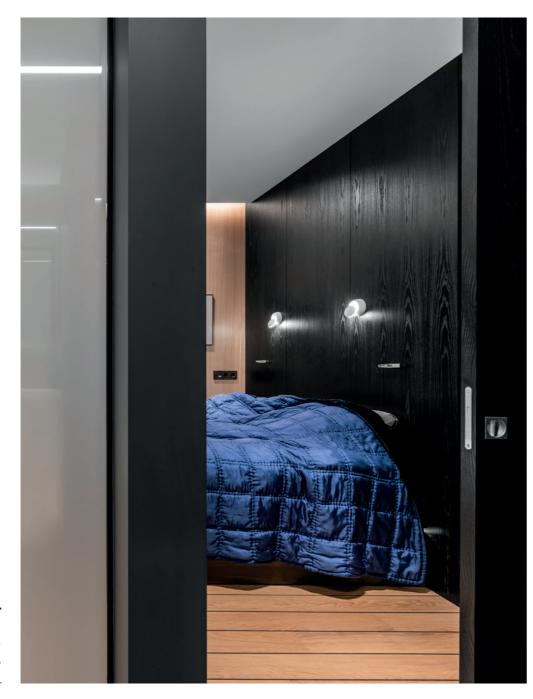

#### PRODUCT

ECLISSE SYNTESIS LINE

ECLISSE - **34** -

ECLISSE - **36** -

ECLISSE - **37** -

This private house reinterprets the classic technique of panelling with flat, slick black wooden panels that conceal sliding pocket doors with the same finish. Thanks to the high-tech specific design of ECLISSE Syntesis Line pocket door systems, conceived to be entirely camouflaged, the result is a wooden, seemingly uninterrupted wall where closed doors are almost invisible while open passages are neat and free of obstructions as if there were no door at all. What is wall and what is door?