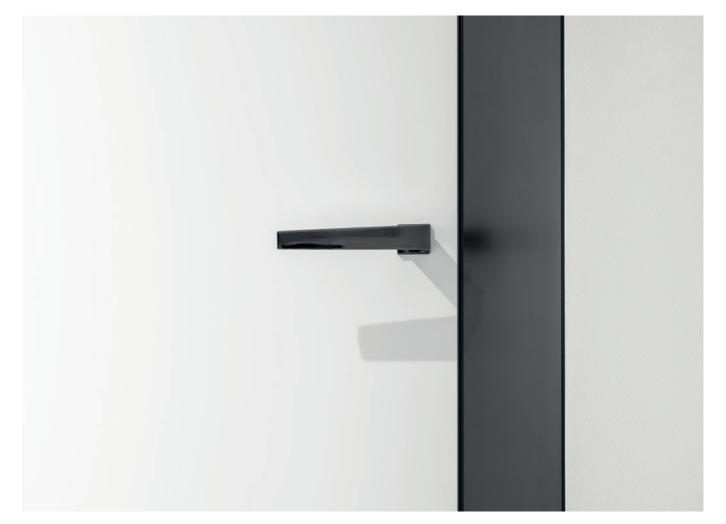

#### PRODUCT

ECLISSE SYNTESIS LINE BATTENTE

ECLISSE – **28** –

ECLISSE - 30 -

ECLISSE - **31** -

completely redesigned and transformed in a modern loft, where basic materiality of white and concrete combines with the luxurious touch of marble surfaces, brass details and royal blue fabrics. The same contrast is in the concept of open and private spaces, which coexist in flawless connection. In this setting, the essential features of ECLISSE Syntesis Line Battente fit perfectly, mixing the discretion of flush-to-thewall white doors with the strong, striking appearance of black handles.