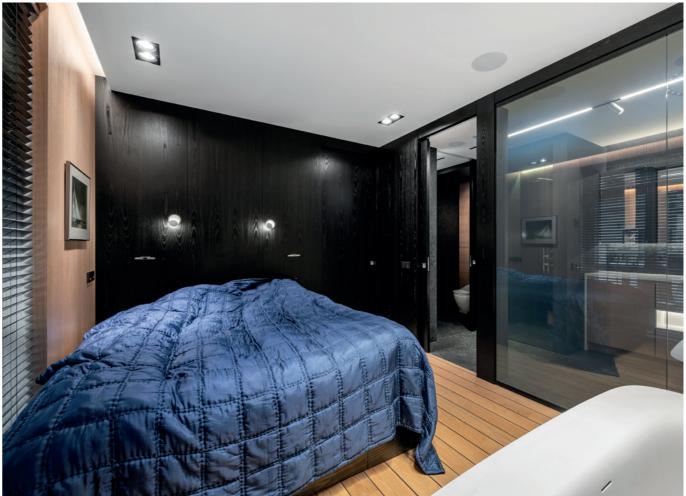

#### PROJECT

A private house inspired to the unique atmosphere of a luxury yacht

### INTERIOR DESIGNER

Eglė Prunskaitė-Braziulė

#### LOCATION

Vilnius (Lithuania)

#### YEAR

2019

#### PRODUCT

ECLISSE SYNTESIS LINE

ECLISSE - **34** -

ECLISSE - **36** -

ECLISSE - **37** -

This private house reinterprets the classic technique of panelling with flat, slick black wooden panels that conceal sliding pocket doors with the same finish. Thanks to the high-tech specific design of ECLISSE Syntesis Line pocket door systems, conceived to be entirely camouflaged, the result is a wooden, seemingly uninterrupted wall where closed doors are almost invisible while open passages are neat and free of obstructions as if there were no door at all. What is wall and what is door?