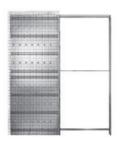

#### Sliding pocket door system with jambs and architrave

#### **VERSIONS**:

Stud wall / Solid wall

PRODUCT VARIANT: **ECLISSE HOIST ECLISSE ACOUSTIC** 

**ECLISSE CLASSIC COLLECTION** 

## Stud wall / Solid wall

PRODUCT:

**VERSIONS**:

**ECLISSE** 

SYNTESIS LINE

**ECLISSE SYNTESIS COLLECTION** 

Sliding pocket door system

without jambs and architrave