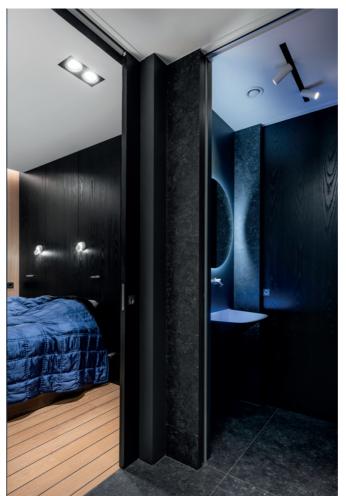

#### PRODUCT

ECLISSE SYNTESIS LINE

ECLISSE - **34** -

ECLISSE - **36** -

ECLISSE - **37** -

This private house reinterprets the classic technique of panelling with flat, slick black wooden panels that conceal sliding pocket doors with the same finish. Thanks to the high-tech specific design of ECLISSE Syntesis Line pocket door systems, conceived to be entirely camouflaged, the result is a wooden, seemingly uninterrupted wall where closed doors are almost invisible while open passages are neat and free of obstructions as if there were no door at all. What is wall and what is door?