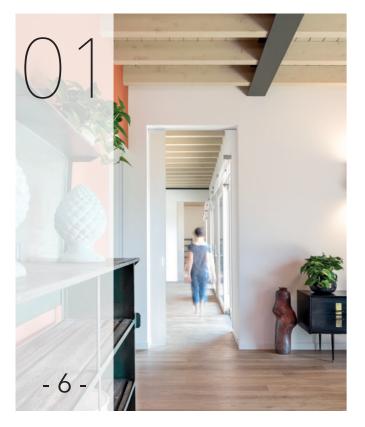

# VILLA COLLIVO

#### PROJECT

A luxury vacation rental on the east shore of Lake Garda, halfway between Milan and Venice

#### ARCHITECTS

Francesca Rapisarda, Roberto Facchinetti and Lorenzo Boscani

#### LOCATION

Lazise (Italy)

#### YEAR

2019

#### **PRODUCTS**

ECLISSE SYNTESIS LINE with glass door ECLISSE SYNTESIS LINE BATTENTE

ECLISSE - 10 -

ECLISSE - **12** -

ECLISSE - **13** -

Conviviality, colour and warmth are at the heart of this project, located in a small town with ancient origins, now one of the most visited destinations in Italy. A holiday house designed to be open and welcoming, with wide openings to connect rooms.

sliding pocket door systems were installed in the whole living area, complemented by glass door panels with no frame, in order to allow the guests to separate rooms lightly when needed, while disappearing completely when open.

In the bedroom area, on the contrary, the privacy of each suite is ensured by ECLISSE Syntesis Line Battente hinged doors, the flushto-the-wall solution that provides maximum freedom of design and finishing.