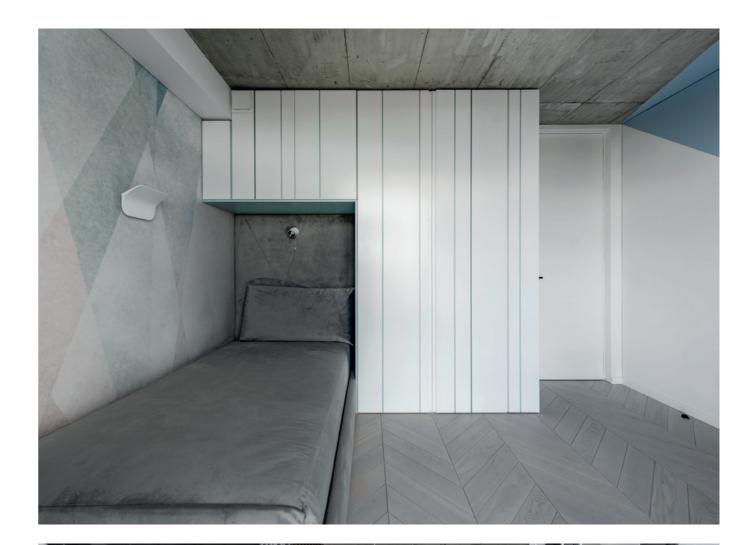

#### PRODUCT

ECLISSE SYNTESIS LINE BATTENTE

ECLISSE – **28** –

ECLISSE - 30 -

ECLISSE - **31** -

completely redesigned and transformed in a modern loft, where basic materiality of white and concrete combines with the luxurious touch of marble surfaces, brass details and royal blue fabrics. The same contrast is in the concept of open and private spaces, which coexist in flawless connection. In this setting, the essential features of ECLISSE Syntesis Line Battente fit perfectly, mixing the discretion of flush-to-thewall white doors with the strong, striking appearance of black handles.