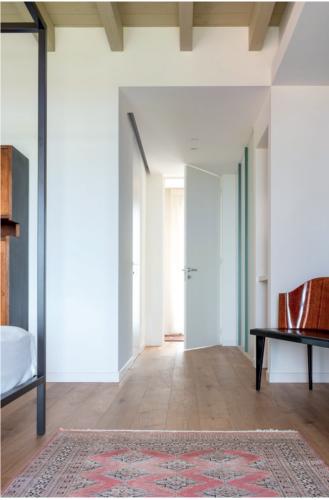

#### PRODUCT

ECLISSE SYNTESIS LINE BATTENTE

ECLISSE – **28** –

ECLISSE - 30 -

ECLISSE - **31** -

completely redesigned and transformed in a modern loft, where basic materiality of white and concrete combines with the luxurious touch of marble surfaces, brass details and royal blue fabrics. The same contrast is in the concept of open and private spaces, which coexist in flawless connection. In this setting, the essential features of ECLISSE Syntesis Line Battente fit perfectly, mixing the discretion of flush-to-thewall white doors with the strong, striking appearance of black handles.