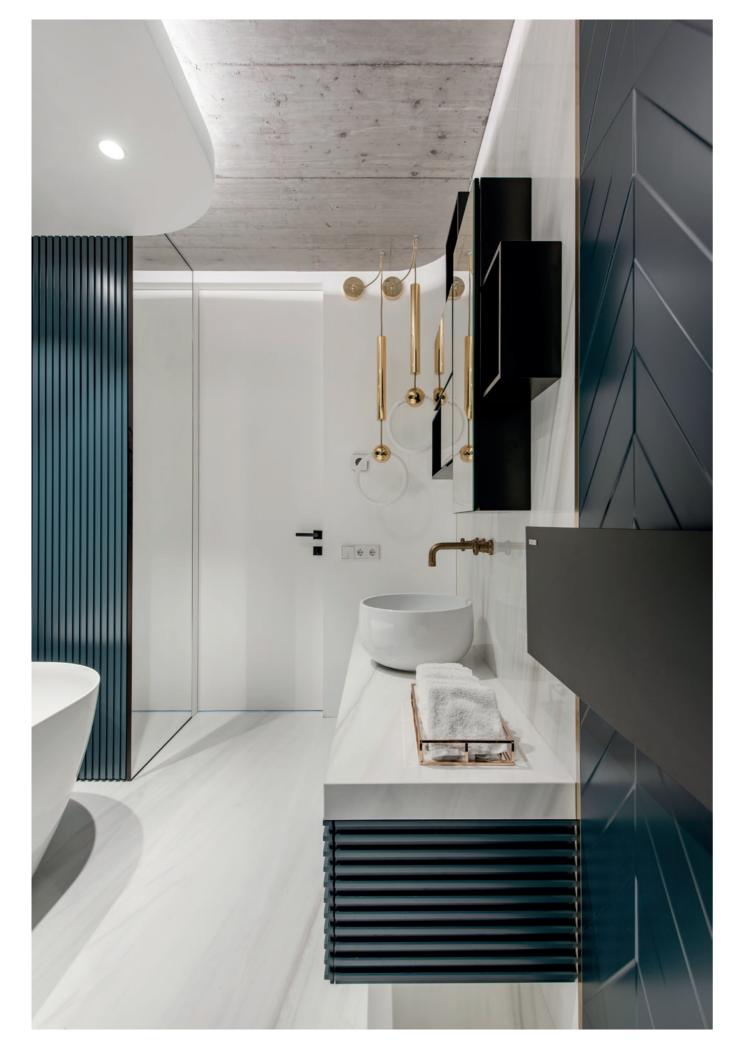

#### PRODUCT

ECLISSE SYNTESIS LINE BATTENTE

ECLISSE – **28** –

ECLISSE - 30 -

ECLISSE - **31** -

completely redesigned and transformed in a modern loft, where basic materiality of white and concrete combines with the luxurious touch of marble surfaces, brass details and royal blue fabrics. The same contrast is in the concept of open and private spaces, which coexist in flawless connection. In this setting, the essential features of ECLISSE Syntesis Line Battente fit perfectly, mixing the discretion of flush-to-thewall white doors with the strong, striking appearance of black handles.