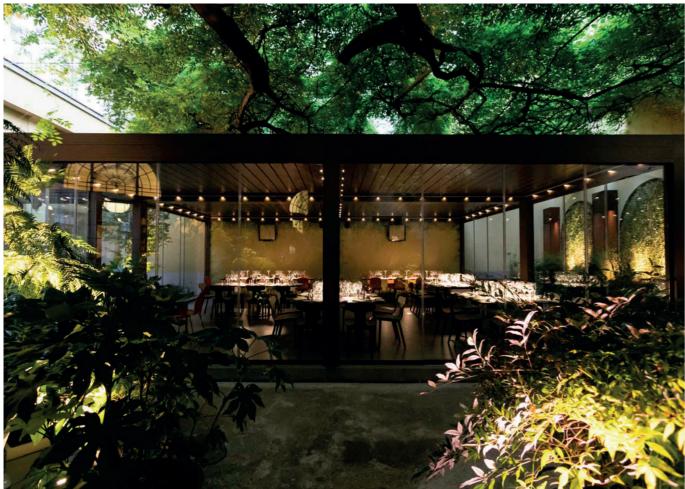

# IDENTITÀ GOLOSE MILANO

#### **PROJECT**

The first International Culinary Hub in Milan, home of the International Chef Congress

#### **ARCHITECTS**

Digit&Associati - Arch. Orsola and Tordera

#### LOCATION

Milan (Italy)

#### YEAR

2018

#### **PRODUCTS**

ECLISSE UNICO with E-MOTION ECLISSE SYNTESIS LINE

ECLISSE - **22** -

ECLISSE - **24** -

ECLISSE - **25** -

a project aimed to create a reference point on the culinary scene, a place to host events and initiatives dedicated to haute cuisine and its main interpreters, a showcase of Italian and international food where visitors can taste the creations of world famous Michelin-starred chefs. The venue includes restaurants, conference halls, meeting rooms and other hospitality facilities. The versatility and eclecticism of the place is mirrored in its interior design, eccentric and vibrant, where the versatility of ECLISSE products has been declined according to the taste and unfettered imagination of the different designers who were involved in the project.