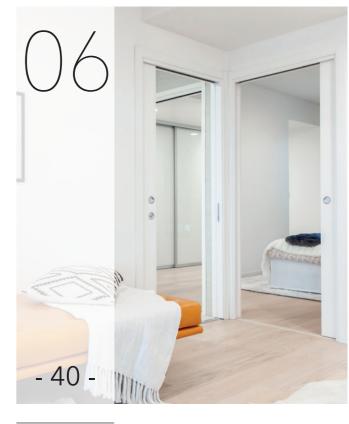

# LUMINARY

#### PROJECT

A brand new 21-storey residential tower as catalyst for the rebirth of a whole district

#### INTERIOR DESIGNER

Anna Katriina Tilli | MAK sisustusarkkitehtitoimiston

#### LOCATION

Tampere (Finland)

#### YEAR

2019

#### **PRODUCTS**

**ECLISSE UNICO** ECLISSE ESTENSIONE

ECLISSE - 40 -

ECLISSE - **42** -

ECLISSE - **43** -

A new landmark in the city of Tampere, Luminary is the tallest residential building in the city, encompassing 188 apartments from studios to large penthouses. The project combines Scandinavian design, Finnish sustainable architecture trends and cutting-edge building technologies. The outcome of this combination are stylish and well-organized housing units, where large windows ensure bright natural light throughout the day and ECLISSE sliding pocket door systems provide a unique flexibility in the use of space.