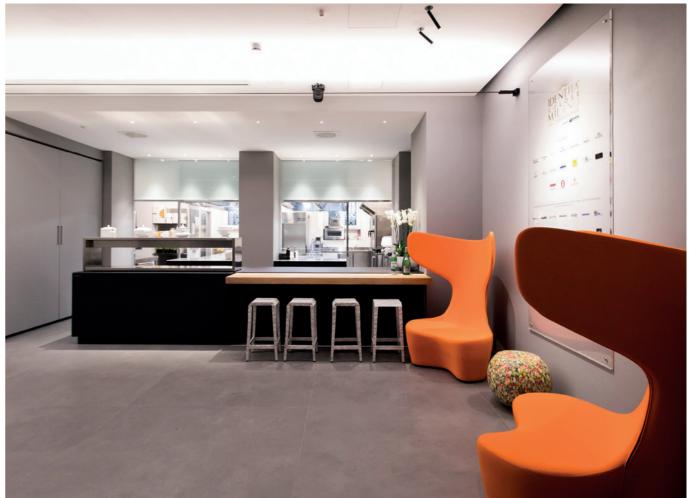

# IDENTITÀ GOLOSE MILANO

#### **PROJECT**

The first International Culinary Hub in Milan, home of the International Chef Congress

#### **ARCHITECTS**

Digit&Associati - Arch. Orsola and Tordera

#### LOCATION

Milan (Italy)

#### YEAR

2018

#### **PRODUCTS**

ECLISSE UNICO with E-MOTION ECLISSE SYNTESIS LINE

ECLISSE - **22** -

ECLISSE - **24** -

ECLISSE - **25** -

a project aimed to create a reference point on the culinary scene, a place to host events and initiatives dedicated to haute cuisine and its main interpreters, a showcase of Italian and international food where visitors can taste the creations of world famous Michelin-starred chefs. The venue includes restaurants, conference halls, meeting rooms and other hospitality facilities. The versatility and eclecticism of the place is mirrored in its interior design, eccentric and vibrant, where the versatility of ECLISSE products has been declined according to the taste and unfettered imagination of the different designers who were involved in the project.