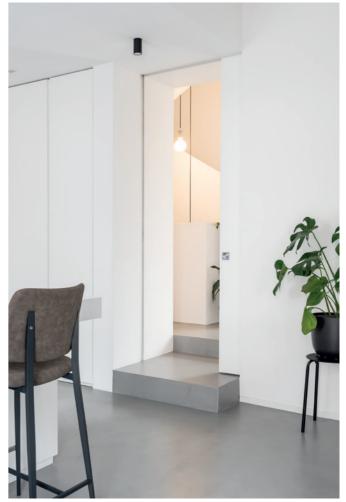

#### **PRODUCTS**

ECLISSE SYNTESIS LINE with glass door ECLISSE SYNTESIS LINE BATTENTE

ECLISSE - 10 -

ECLISSE - **12** -

ECLISSE - **13** -

Conviviality, colour and warmth are at the heart of this project, located in a small town with ancient origins, now one of the most visited destinations in Italy. A holiday house designed to be open and welcoming, with wide openings to connect rooms.

sliding pocket door systems were installed in the whole living area, complemented by glass door panels with no frame, in order to allow the guests to separate rooms lightly when needed, while disappearing completely when open.