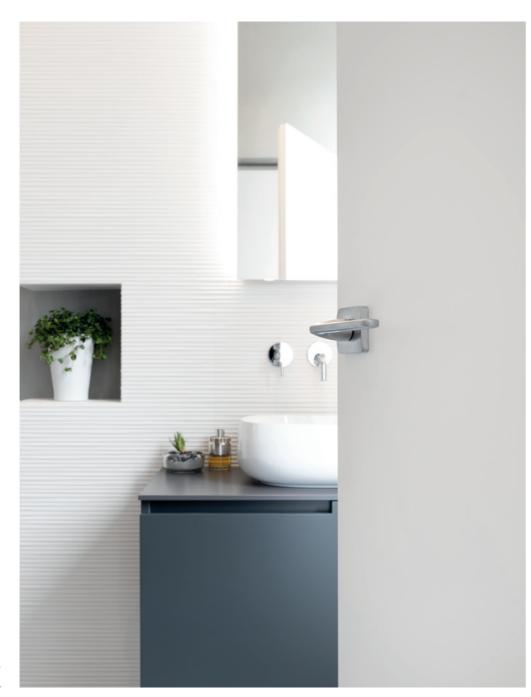

## nZEB DESIGN OFFICE

#### **PROJECT**

A modern working space designed in accordance with the Nearly Zero Energy Building standard, set inside a Passive House certified residential building

#### ARCHITECT

Manuela Pelizzon

#### LOCATION

Pieve di Soligo (Italy)

#### YEAR

2019

#### **PRODUCTS**

ECLISSE SYNTESIS LINE ECLISSE SYNTESIS LINE with glass door ECLISSE SYNTESIS LINE BATTENTE ESTENSIONE ECLISSE SYNTESIS BATTISCOPA

**- 46 -**

Located on the ground floor of a building which had already received the Passive House certification, this working space was designed in accordance with the guidelines outlined by the Nearly Zero Energy Building (nZEB) EU standard. The clean style of the ECLISSE Syntesis Collection solutions match perfectly the fresh and lively overall design of the space, helping to create a clear and bright room for new ideas and projects to come to life.