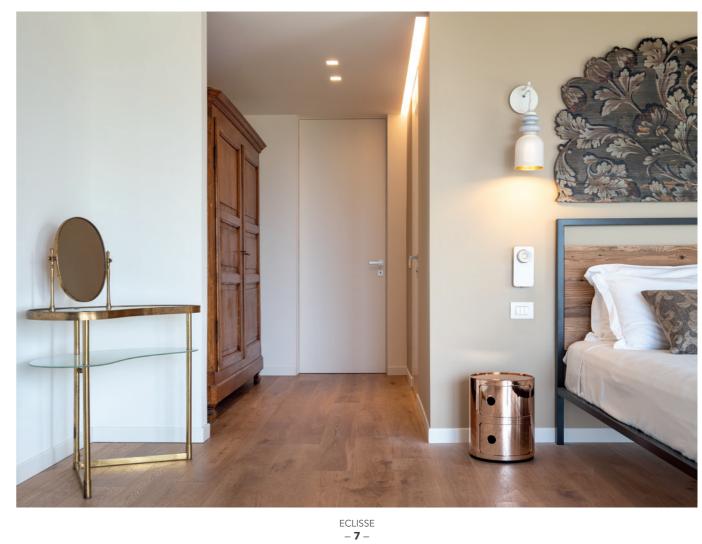

#### **PRODUCTS**

ECLISSE SYNTESIS LINE with glass door ECLISSE SYNTESIS LINE BATTENTE

ECLISSE - 10 -

ECLISSE - **12** -

ECLISSE - **13** -

Conviviality, colour and warmth are at the heart of this project, located in a small town with ancient origins, now one of the most visited destinations in Italy. A holiday house designed to be open and welcoming, with wide openings to connect rooms.

sliding pocket door systems were installed in the whole living area, complemented by glass door panels with no frame, in order to allow the guests to separate rooms lightly when needed, while disappearing completely when open.

In the bedroom area, on the contrary, the privacy of each suite is ensured by ECLISSE Syntesis Line Battente hinged doors, the flushto-the-wall solution that provides maximum freedom of design and finishing.