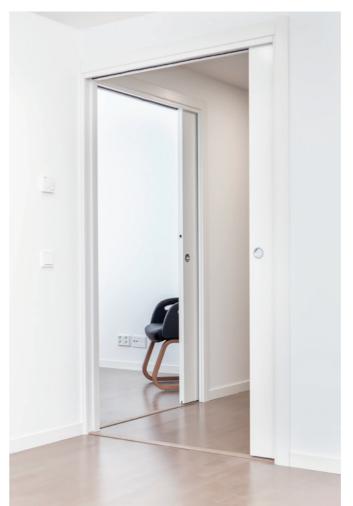

#### **PRODUCTS**

ECLISSE SYNTESIS LINE with glass door ECLISSE SYNTESIS LINE BATTENTE

ECLISSE - 10 -

ECLISSE - **12** -

ECLISSE - **13** -

Conviviality, colour and warmth are at the heart of this project, located in a small town with ancient origins, now one of the most visited destinations in Italy. A holiday house designed to be open and welcoming, with wide openings to connect rooms.

sliding pocket door systems were installed in the whole living area, complemented by glass door panels with no frame, in order to allow the guests to separate rooms lightly when needed, while disappearing completely when open.