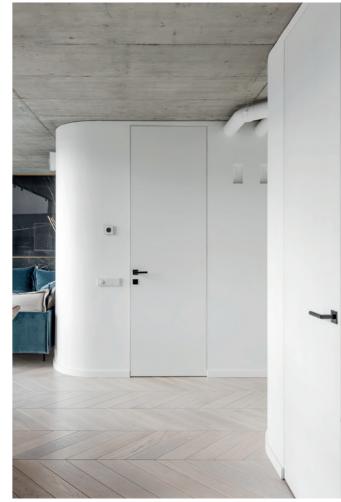

#### PRODUCT

ECLISSE SYNTESIS LINE BATTENTE

ECLISSE – **28** –

ECLISSE - 30 -

ECLISSE - **31** -

completely redesigned and transformed in a modern loft, where basic materiality of white and concrete combines with the luxurious touch of marble surfaces, brass details and royal blue fabrics. The same contrast is in the concept of open and private spaces, which coexist in flawless connection. In this setting, the essential features of ECLISSE Syntesis Line Battente fit perfectly, mixing the discretion of flush-to-thewall white doors with the strong, striking appearance of black handles.