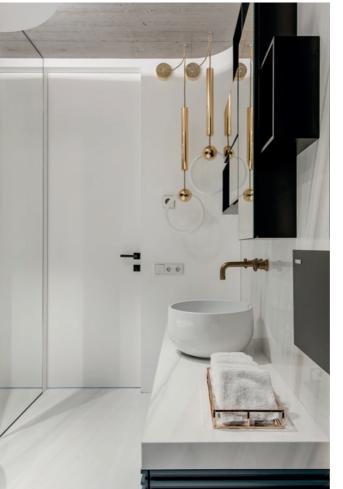

#### PRODUCT

ECLISSE SYNTESIS LINE BATTENTE

ECLISSE – **28** –

ECLISSE - 30 -

ECLISSE - **31** -

completely redesigned and transformed in a modern loft, where basic materiality of white and concrete combines with the luxurious touch of marble surfaces, brass details and royal blue fabrics. The same contrast is in the concept of open and private spaces, which coexist in flawless connection. In this setting, the essential features of ECLISSE Syntesis Line Battente fit perfectly, mixing the discretion of flush-to-thewall white doors with the strong, striking appearance of black handles.