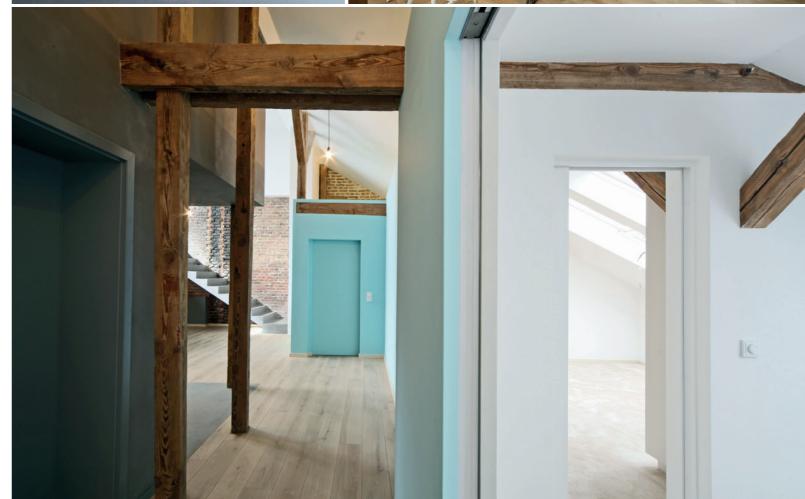

### LOFT IN KREUZBERG

#### PROJECT

Restoration of an brick/concrete building, keeping part of the old wooden structure.

#### ARCHITECT

Dipl. Ing. Arch. Tanja Meyle Ph. Markus Mahle

#### LOCATION

Berlin (Germany)

#### YEAR

2014

#### PRODUCTS

ECLISSE Syntesis Line ECLISSE Syntesis Line Battente

09 HOUSE A+T