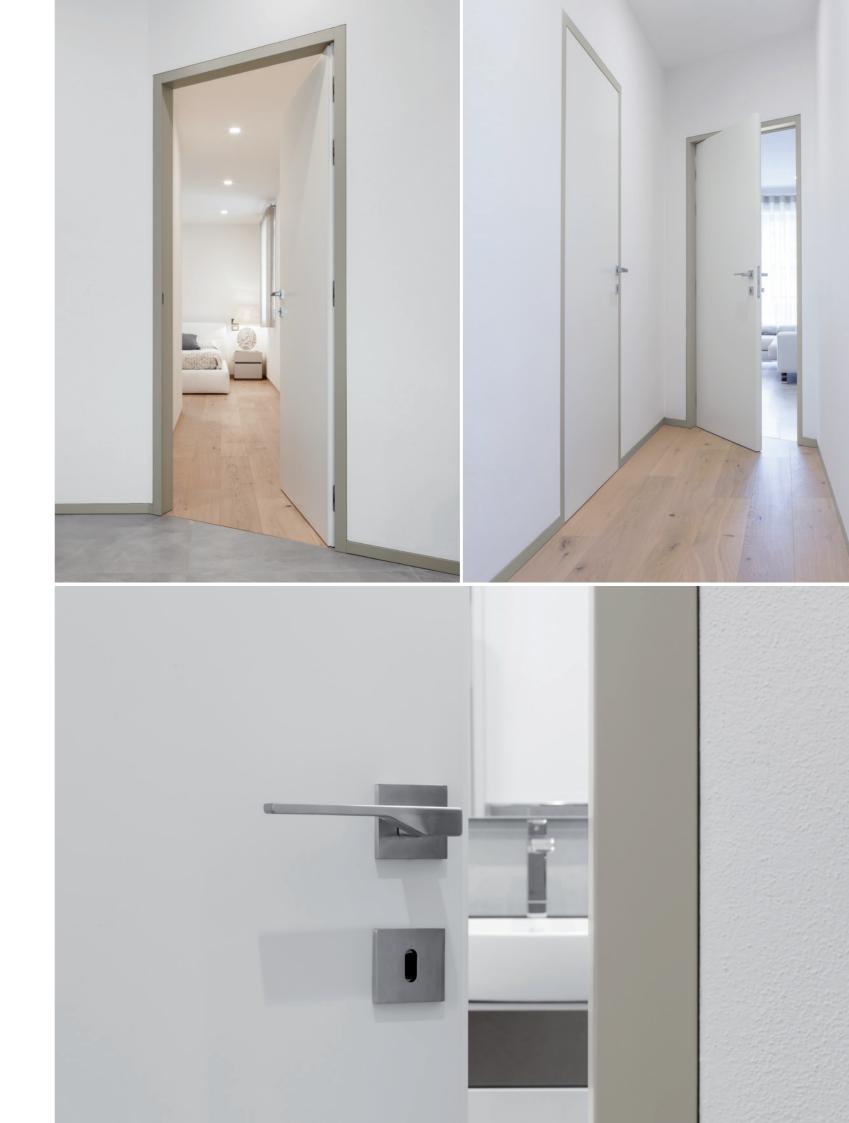

#### **ECLISSE SYNTESIS LINE**

**Collection:** ECLISSE Syntesis Collection

Style: Sliding pocket door system without jambs and architraves

Version: Stud wall/Solid wall Single/Double door

Customisation: Soft Closing/Glass Door

#### **ECLISSE SYNTESIS LINE BATTENTE**

Collection: ECLISSE Syntesis Collection

**Style:** Solution that allows installing a hinged door flush with the wall

Version: Stud wall/Solid wall (same frame) Single/Double door

#### **ECLISSE SYNTESIS BASEBOARD**

Collection: ECLISSE Syntesis Collection

Style: "Flush wall" version of the traditional skirting that runs along the wall

without protruding

Version: Stud wall/Solid wall