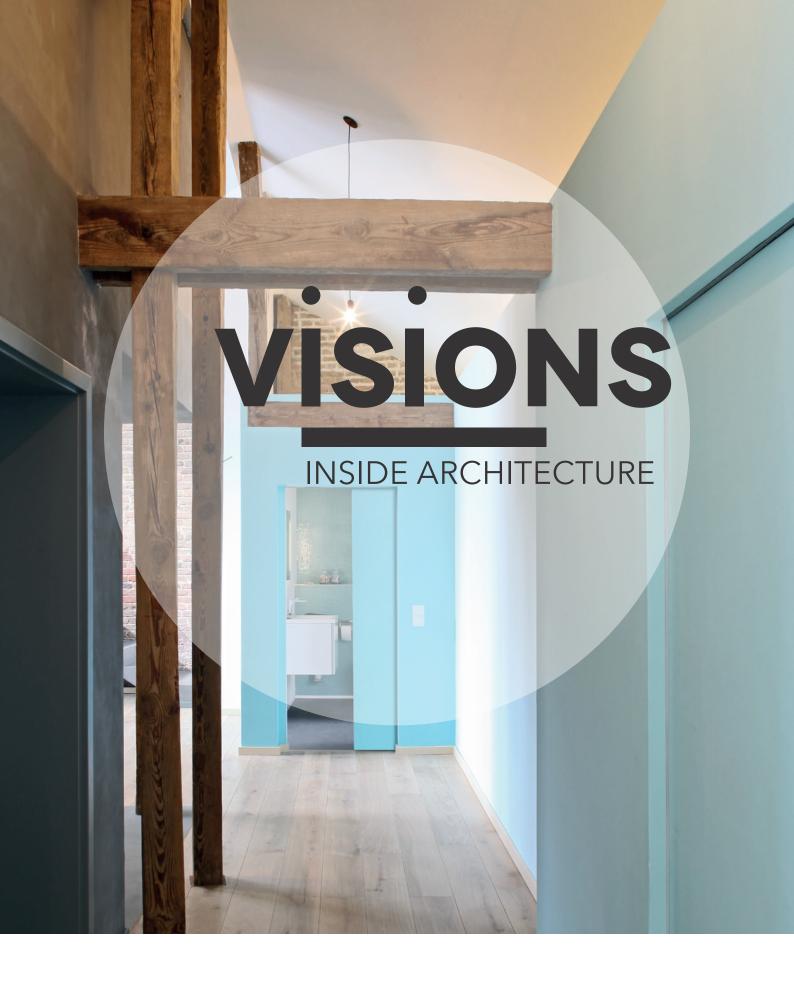

#### **ECLISSE SYNTESIS LINE**

**Collection:** ECLISSE Syntesis Collection

Style: Sliding pocket door system without jambs and architraves

Version: Stud wall/Solid wall Single/Double door

Customisation: Soft Closing/Glass Door

#### **ECLISSE SYNTESIS LINE BATTENTE**

Collection: ECLISSE Syntesis Collection

**Style:** Solution that allows installing a hinged door flush with the wall

Version: Stud wall/Solid wall (same frame) Single/Double door