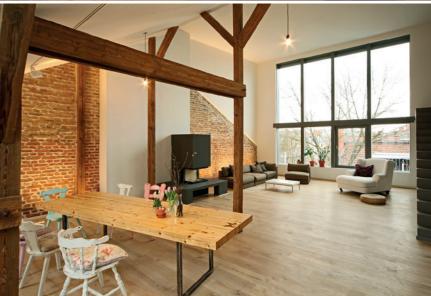

### LOFT IN KREUZBERG

#### PROJECT

Restoration of an brick/concrete building, keeping part of the old wooden structure.

#### ARCHITECT

Dipl. Ing. Arch. Tanja Meyle Ph. Markus Mahle

#### LOCATION

Berlin (Germany)

#### YEAR

2014

#### PRODUCTS

ECLISSE Syntesis Line ECLISSE Syntesis Line Battente

09 HOUSE A+T