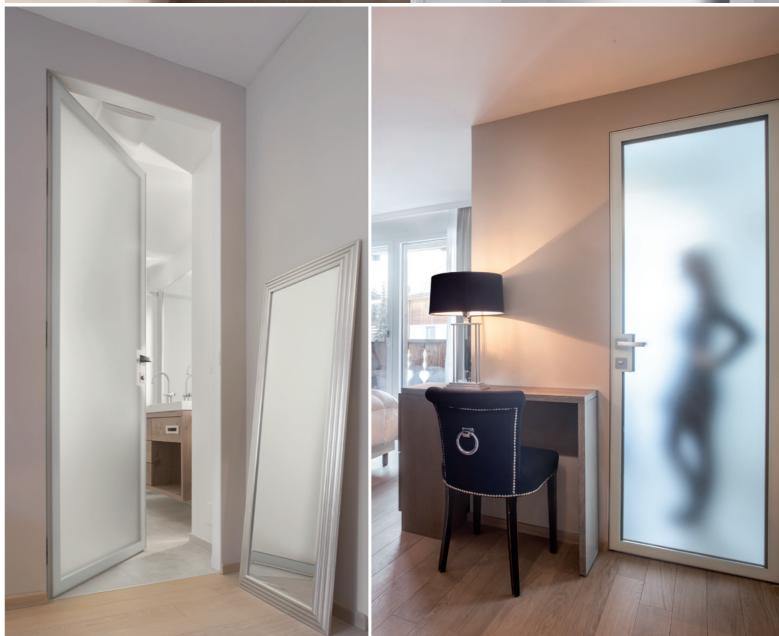

#### **ECLISSE SYNTESIS LINE BATTENTE**

Collection: ECLISSE Syntesis Collection

**Style:** Solution that allows installing a hinged door flush with the wall

Version: Stud wall/Solid wall (same frame) Single/Double door

#### **ECLISSE SHODŌ BATTENTE**

Collection: ECLISSE Shodo Collection

**Style:** Frame for hinged door that is coplanar with the flush door jambs

**Version:** Stud wall/Solid wall (same frame)

Customisation: Self Closing