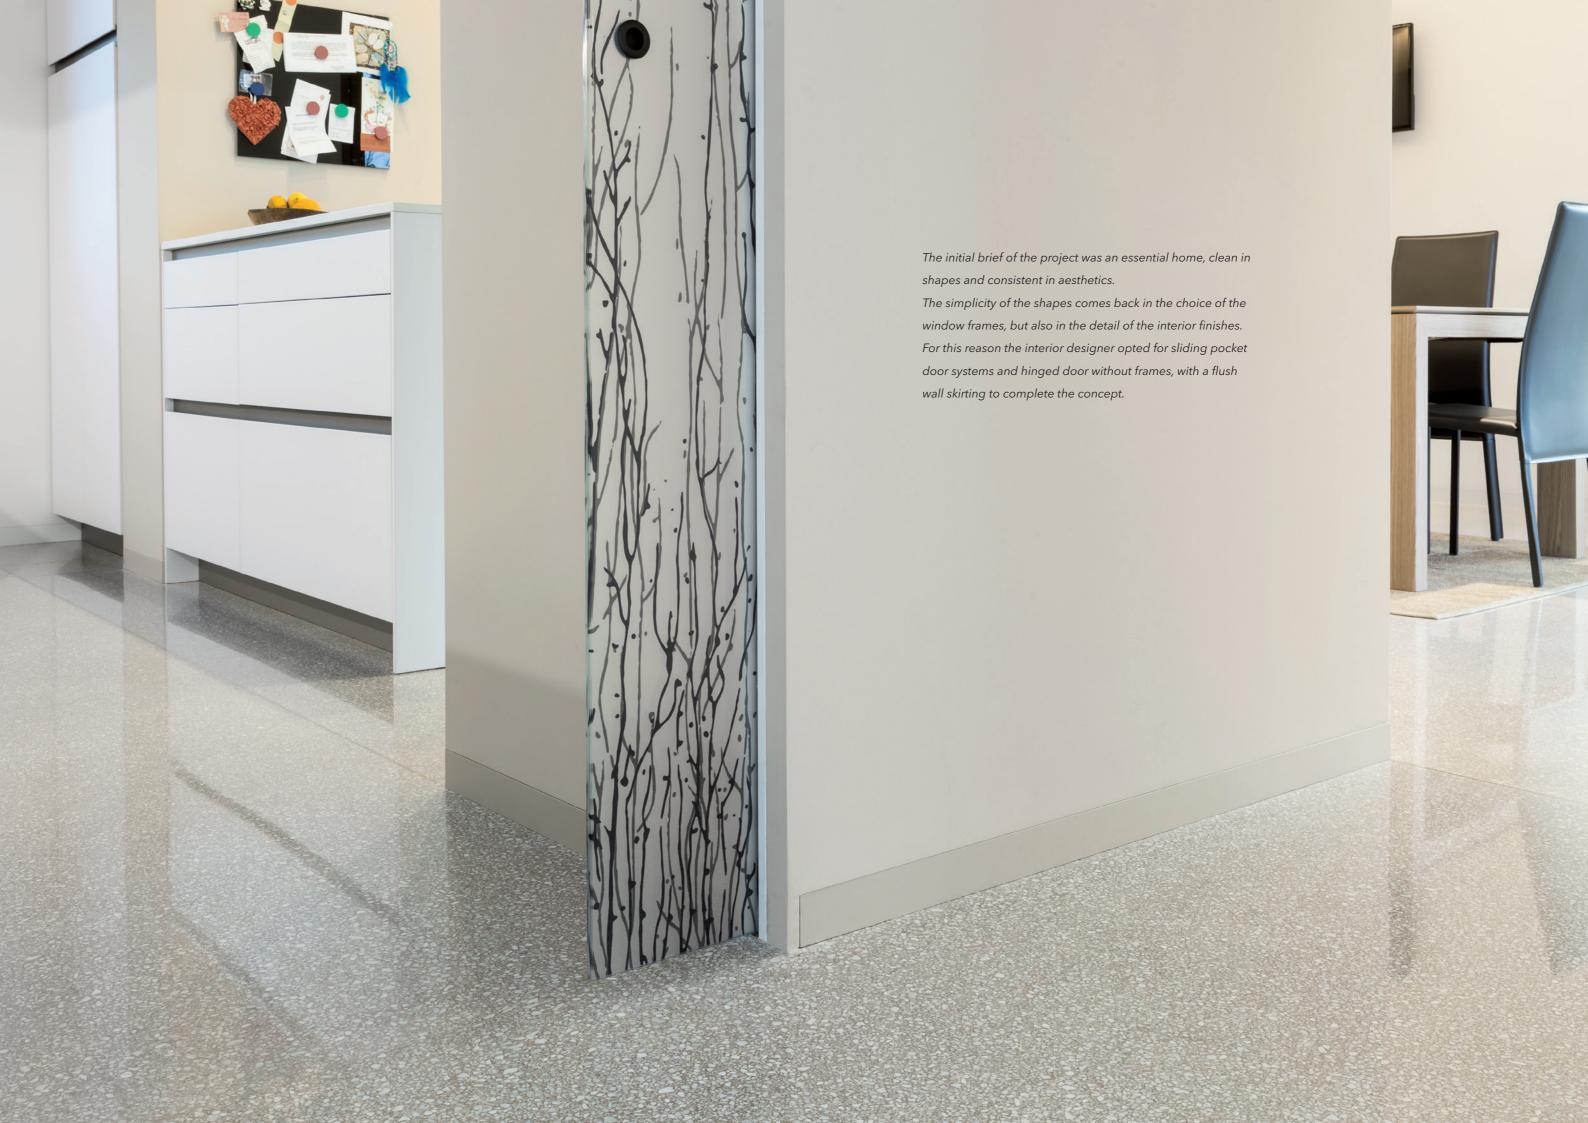

#### PROJECT

Renovation of an 80s building with three apartments.

Ph. Enrico Dal Zotto

#### LOCATION

Trento (Italy)

#### YEAR

2017

#### **PRODUCTS**

ECLISSE Shodō Sliding Door ECLISSE Shodō Battente ECLISSE Shodō Baseboard