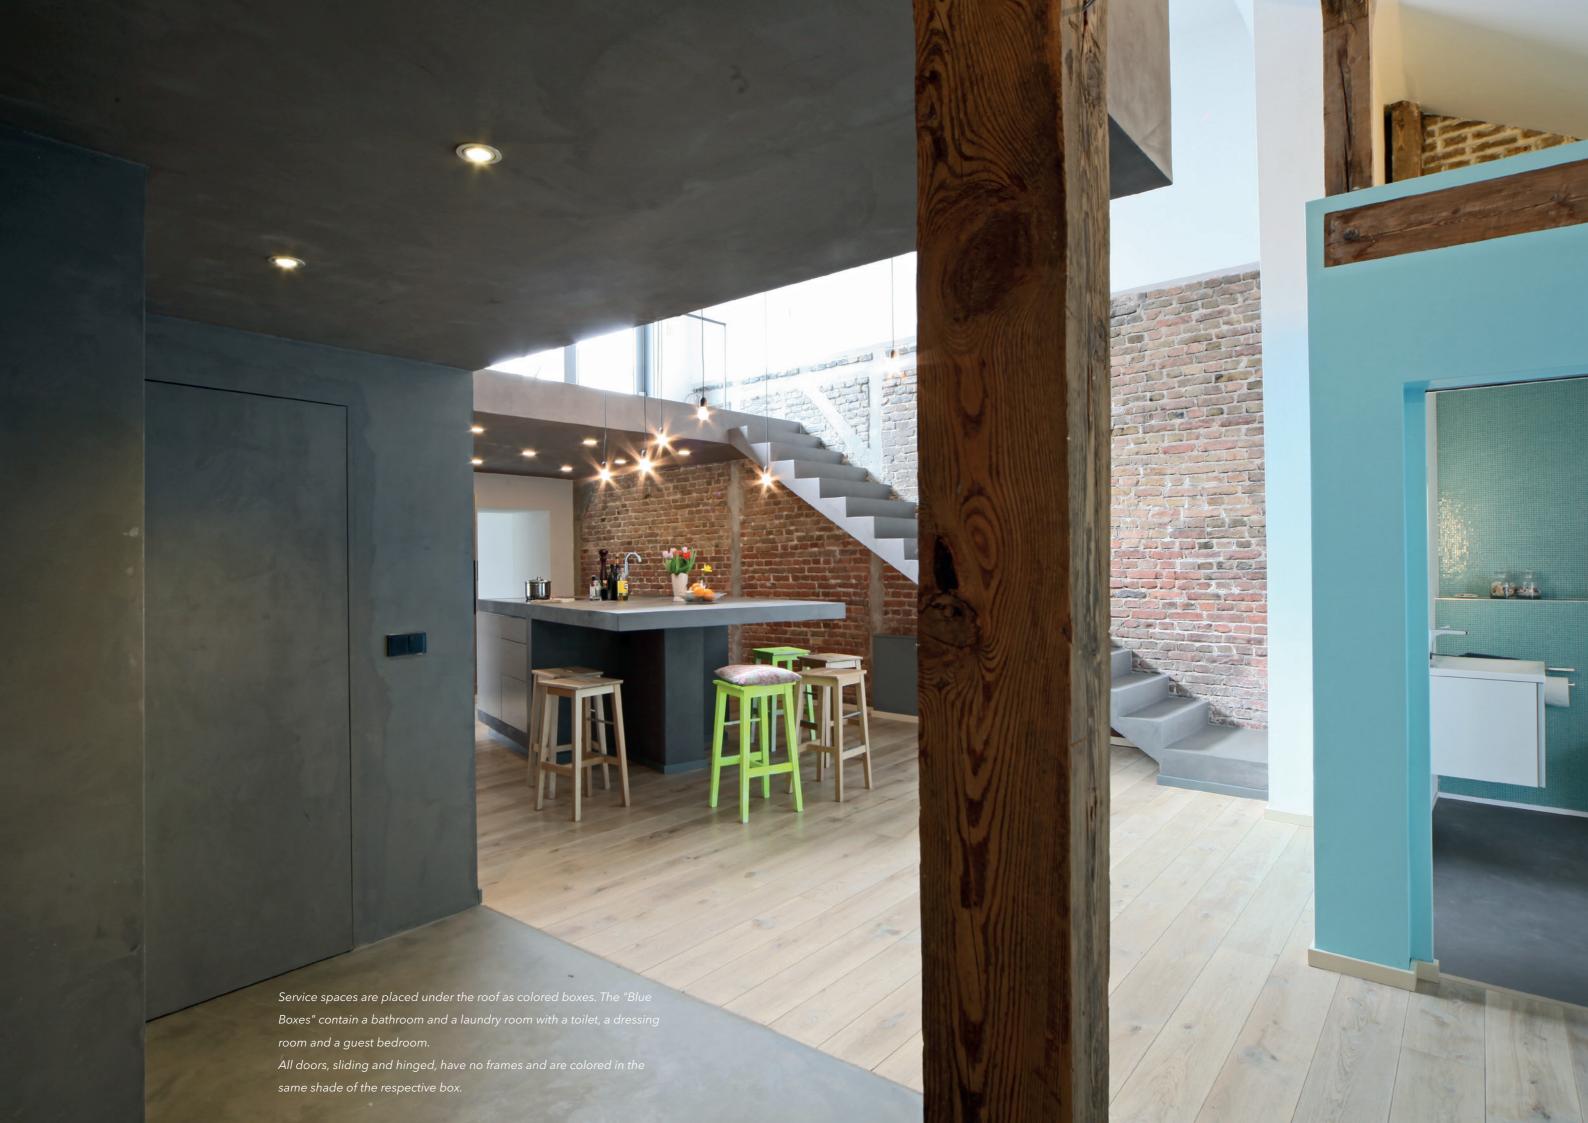

### LOFT IN KREUZBERG

#### PROJECT

Restoration of an brick/concrete building, keeping part of the old wooden structure.

#### ARCHITECT

Dipl. Ing. Arch. Tanja Meyle Ph. Markus Mahle

#### LOCATION

Berlin (Germany)

#### YEAR

2014

#### PRODUCTS

ECLISSE Syntesis Line ECLISSE Syntesis Line Battente

09 HOUSE A+T