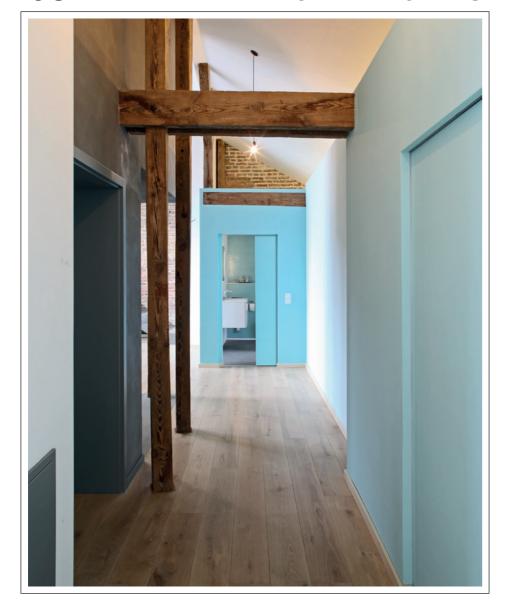

### LOFT IN KREUZBERG

#### PROJECT

Restoration of an brick/concrete building, keeping part of the old wooden structure.

#### ARCHITECT

Dipl. Ing. Arch. Tanja Meyle Ph. Markus Mahle

#### LOCATION

Berlin (Germany)

#### YEAR

2014

#### PRODUCTS

ECLISSE Syntesis Line ECLISSE Syntesis Line Battente

09 HOUSE A+T