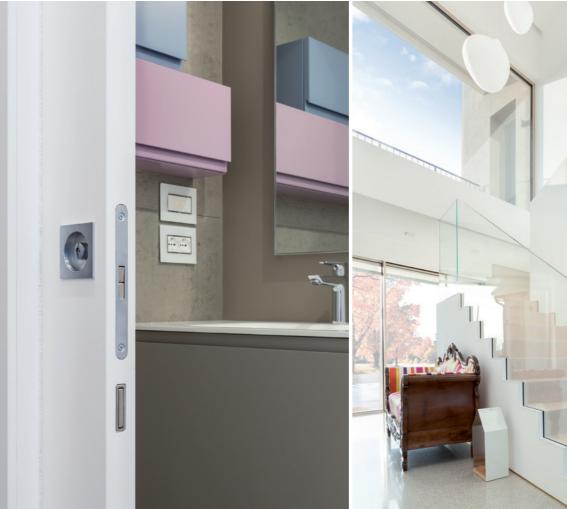

#### **ECLISSE SYNTESIS LINE**

**Collection:** ECLISSE Syntesis Collection

Style: Sliding pocket door system without jambs and architraves

Version: Stud wall/Solid wall Single/Double door

Customisation: Soft Closing/Glass Door

#### **ECLISSE SYNTESIS LINE BATTENTE**

Collection: ECLISSE Syntesis Collection

**Style:** Solution that allows installing a hinged door flush with the wall

Version: Stud wall/Solid wall (same frame) Single/Double door

#### **ECLISSE SYNTESIS BASEBOARD**

Collection: ECLISSE Syntesis Collection

Style: "Flush wall" version of the traditional skirting that runs along the wall

without protruding

Version: Stud wall/Solid wall