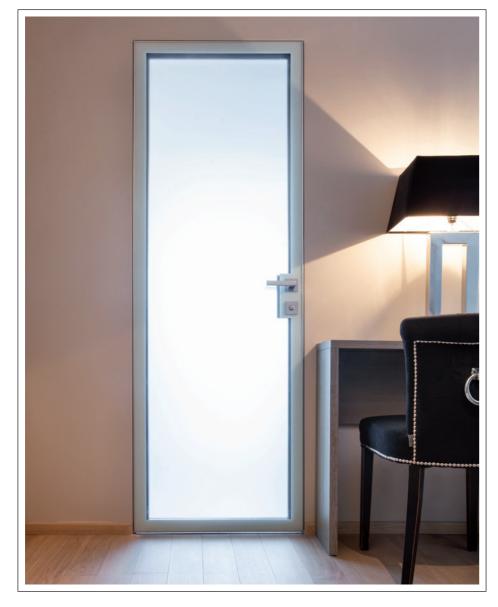

#### **ECLISSE SYNTESIS LINE BATTENTE**

Collection: ECLISSE Syntesis Collection

**Style:** Solution that allows installing a hinged door flush with the wall

Version: Stud wall/Solid wall (same frame) Single/Double door

#### **ECLISSE SHODŌ BATTENTE**

Collection: ECLISSE Shodo Collection

**Style:** Frame for hinged door that is coplanar with the flush door jambs

**Version:** Stud wall/Solid wall (same frame)

Customisation: Self Closing