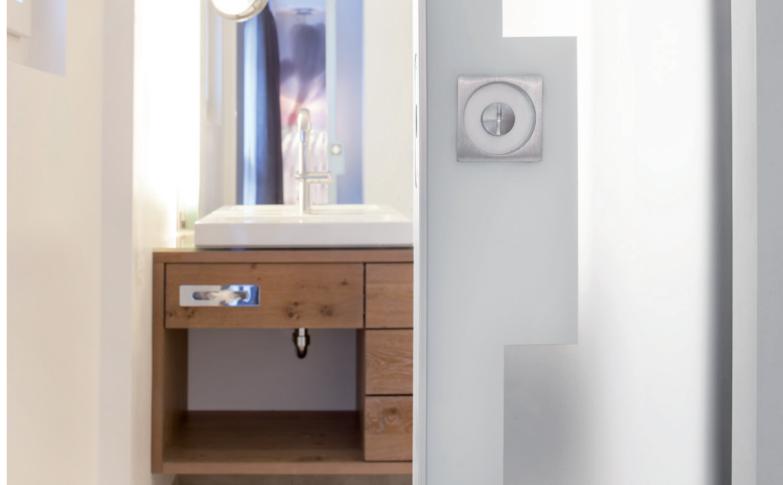

#### **ECLISSE SYNTESIS LINE BATTENTE**

Collection: ECLISSE Syntesis Collection

**Style:** Solution that allows installing a hinged door flush with the wall

Version: Stud wall/Solid wall (same frame) Single/Double door

#### **ECLISSE SHODŌ BATTENTE**

Collection: ECLISSE Shodo Collection

**Style:** Frame for hinged door that is coplanar with the flush door jambs

**Version:** Stud wall/Solid wall (same frame)

Customisation: Self Closing