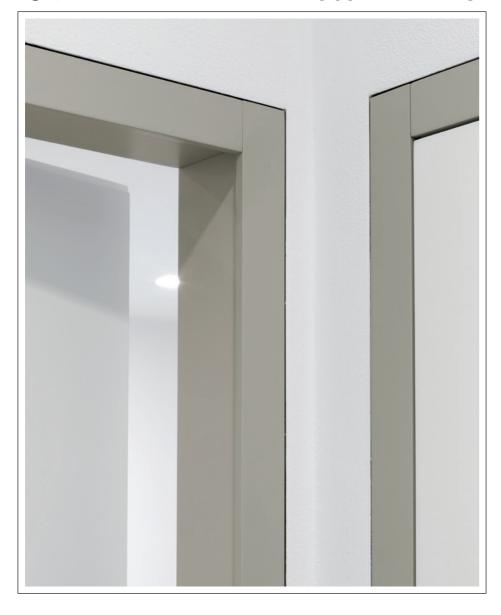

#### **ECLISSE SYNTESIS LINE**

**Collection:** ECLISSE Syntesis Collection

Style: Sliding pocket door system without jambs and architraves

Version: Stud wall/Solid wall Single/Double door

Customisation: Soft Closing/Glass Door

#### **ECLISSE SYNTESIS LINE BATTENTE**

Collection: ECLISSE Syntesis Collection

**Style:** Solution that allows installing a hinged door flush with the wall

Version: Stud wall/Solid wall (same frame) Single/Double door

#### **ECLISSE SYNTESIS BASEBOARD**

Collection: ECLISSE Syntesis Collection

Style: "Flush wall" version of the traditional skirting that runs along the wall

without protruding

Version: Stud wall/Solid wall