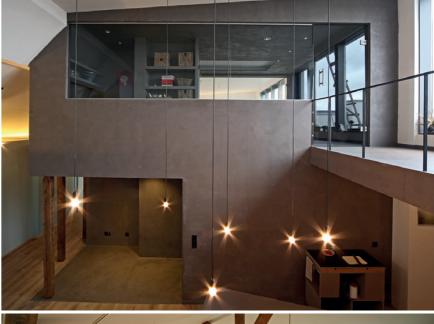

### LOFT IN KREUZBERG

#### PROJECT

Restoration of an brick/concrete building, keeping part of the old wooden structure.

#### ARCHITECT

Dipl. Ing. Arch. Tanja Meyle Ph. Markus Mahle

#### LOCATION

Berlin (Germany)

#### YEAR

2014

#### PRODUCTS

ECLISSE Syntesis Line ECLISSE Syntesis Line Battente

09 HOUSE A+T