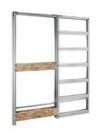

#### **ECLISSE SYNTESIS LINE**

**Collection:** ECLISSE Syntesis Collection

Style: Sliding pocket door system without jambs and architraves

Version: Stud wall/Solid wall Single/Double door

Customisation: Soft Closing/Glass Door

#### **ECLISSE SYNTESIS LINE BATTENTE**

Collection: ECLISSE Syntesis Collection

**Style:** Solution that allows installing a hinged door flush with the wall

Version: Stud wall/Solid wall (same frame) Single/Double door

#### **ECLISSE SYNTESIS BASEBOARD**

Collection: ECLISSE Syntesis Collection

Style: "Flush wall" version of the traditional skirting that runs along the wall

without protruding

Version: Stud wall/Solid wall