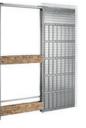

#### **ECLISSE SHODŌ SLIDING DOOR**

Collection: ECLISSE Shodō Collection

**Style:** Sliding pocket door systems with flush door jambs

Version: Stud wall/Solid wall Single/Double door

Customisation: Soft Closing

#### **ECLISSE SHODŌ BATTENTE**

Collection: ECLISSE Shodo Collection

**Style:** Frame for hinged door that is coplanar with the flush door jambs

**Version:** Stud wall/Solid wall (same frame)

Customisation: Self Closing

#### **ECLISSE SHODŌ BASEBOARD**

Collection: ECLISSE Shodo Collection

**Style:** "Flush wall" version of the traditional skirting that runs along the wall without protruding

Version: Stud wall/Solid wall