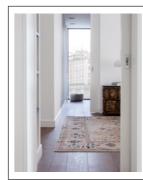

#### **ECLISSE SYNTESIS LINE BATTENTE**

Collection: ECLISSE Syntesis Collection

**Style:** Solution that allows installing a hinged door flush with the wall

Version: Stud wall/Solid wall (same frame) Single/Double door

#### **ECLISSE SHODŌ BATTENTE**

Collection: ECLISSE Shodo Collection

**Style:** Frame for hinged door that is coplanar with the flush door jambs

**Version:** Stud wall/Solid wall (same frame)

Customisation: Self Closing