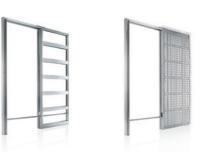

#### **ECLISSE SYNTESIS LINE**

**Collection:** ECLISSE Syntesis Collection

Style: Sliding pocket door system without jambs and architraves

Version: Stud wall/Solid wall Single/Double door

Customisation: Soft Closing/Glass Door

#### **ECLISSE SYNTESIS LINE BATTENTE**

Collection: ECLISSE Syntesis Collection

**Style:** Solution that allows installing a hinged door flush with the wall

Version: Stud wall/Solid wall (same frame) Single/Double door