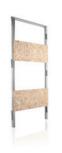

#### **PRODUCTS**

ECLISSE Shodō Sliding Door ECLISSE Shodō Battente ECLISSE Shodō Baseboard

#### **ECLISSE SYNTESIS LINE**

**Collection:** ECLISSE Syntesis Collection

Style: Sliding pocket door system without jambs and architraves

Version: Stud wall/Solid wall Single/Double door

Customisation: Soft Closing/Glass Door

#### **ECLISSE SYNTESIS LINE BATTENTE**

Collection: ECLISSE Syntesis Collection

**Style:** Solution that allows installing a hinged door flush with the wall

Version: Stud wall/Solid wall (same frame) Single/Double door

#### **ECLISSE SYNTESIS BASEBOARD**

Collection: ECLISSE Syntesis Collection

Style: "Flush wall" version of the traditional skirting that runs along the wall

without protruding

Version: Stud wall/Solid wall