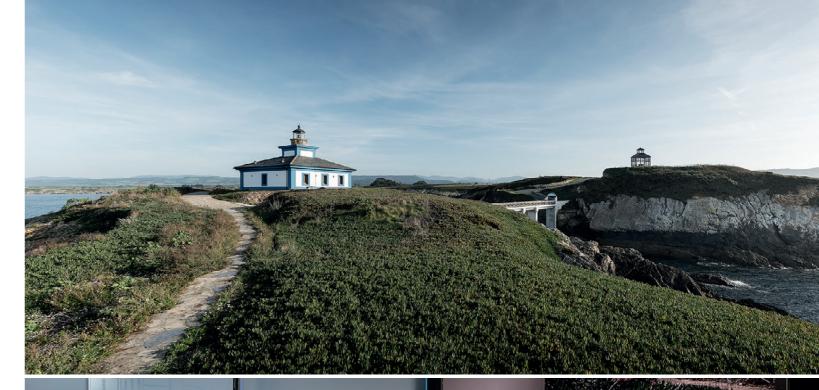

### **FARO ISLA PANCHA**

#### PROJECT

Rehabilitation of the old lighthouse, respecting the singular elements of the pre-existent building.

#### ARCHITECT

PF1 Interiorismo, interior designers

#### LOCATION

Galicia (Spain)

#### YEAR

2017

#### PRODUCTS

ECLISSE Syntesis Line ECLISSE Syntesis Baseboard